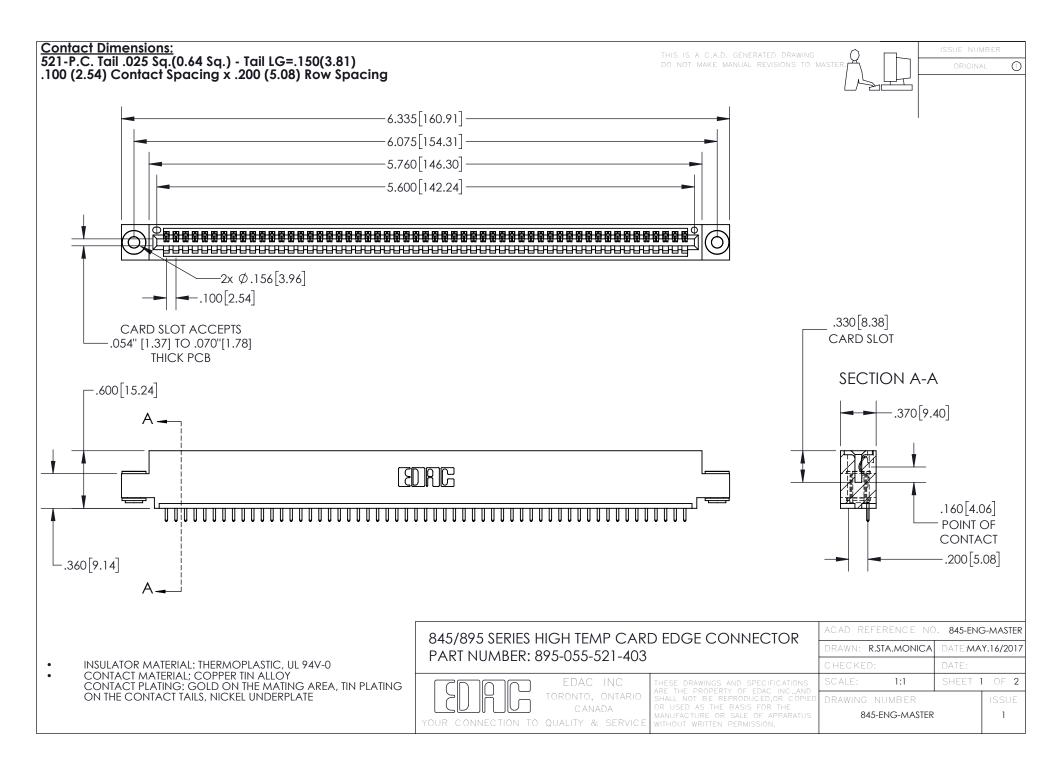

INSULATOR MATERIAL: THERMOPLASTIC POLYESTER, UL 94V-0 DAP MATERIAL AVAILABLE UPON REQUEST

**Contact Code 558** 

CONTACT MATERIAL; COPPER ALLOY CONTACT PLATING: GOLD ON THE MATING AREA, TIN PLATING ON THE CONTACT TAILS, NICKEL UNDERPLATE

## 845/895 SERIES HIGH TEMP CARD EDGE CONNECTOR CONTACT CODE 555,556,558,559,560 DIMENSIONS

YOUR CONNECTION TO QUALITY & SERVICE

Contact Code 559

|   | ACAD REFERENCE NO. 845-ENG-MASTER |                  |  |
|---|-----------------------------------|------------------|--|
|   | DRAWN: R.STA.MONICA               | DATE:MAY.16/2017 |  |
|   | CHECKED:                          | DATE:            |  |
|   | SCALE: 1:1                        | SHEET 2 OF 2     |  |
| D | DRAWING NUMBER                    | ISSUE            |  |

Contact Code 560

845-ENG-MASTER