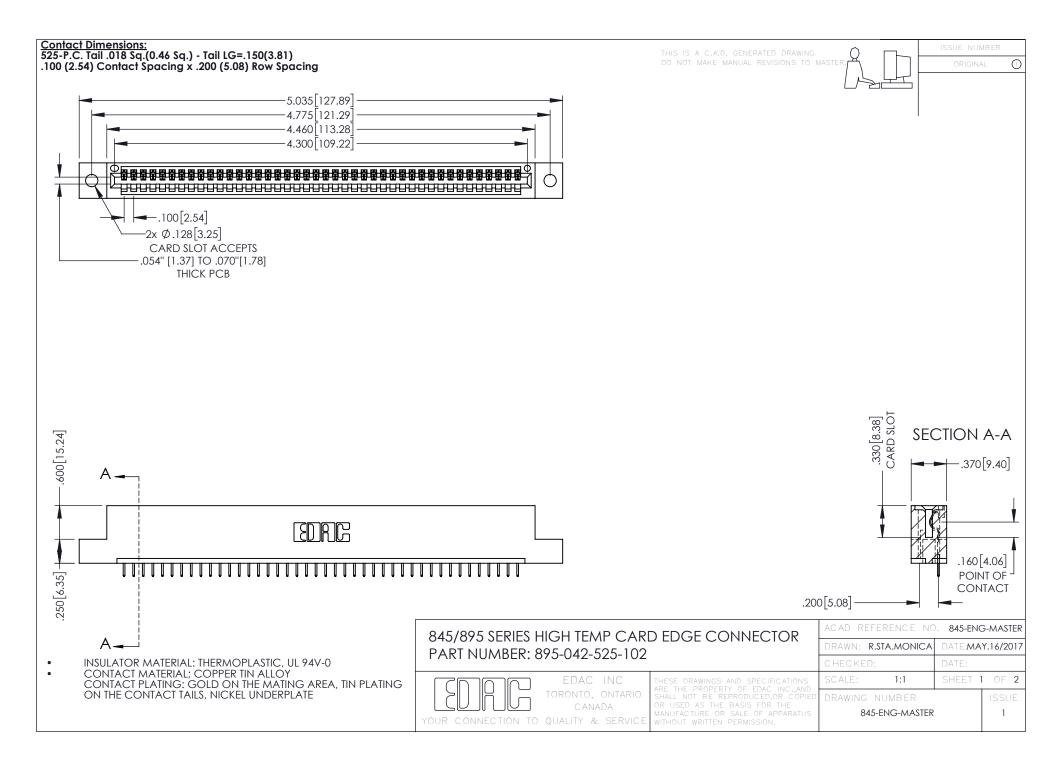

- INSULATOR MATERIAL: THERMOPLASTIC POLYESTER, UL 94V-0 DAP MATERIAL AVAILABLE UPON REQUEST
- CONTACT MATERIAL; COPPER ALLOY

**Contact Code 558** 

CONTACT PLATING: GOLD ON THE MATING AREA, TIN PLATING ON THE CONTACT TAILS, NICKEL UNDERPLATE

## 845/895 SERIES HIGH TEMP CARD EDGE CONNECTOR CONTACT CODE 555,556,558,559,560 DIMENSIONS

YOUR CONNECTION TO QUALITY & SERVICE

Contact Code 559

|   | ACAD REFERENCE NO   | . 845-ENG-MASTER |
|---|---------------------|------------------|
|   | DRAWN: R.STA.MONICA | DATE:MAY.16/2017 |
|   | CHECKED:            | DATE:            |
|   | SCALE: 1:1          | SHEET 2 OF 2     |
| D | DRAWING NUMBER      | ISSUE            |

Contact Code 560

845-ENG-MASTER