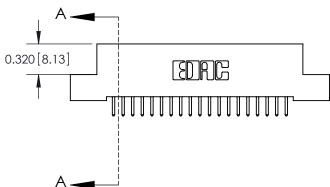

SECTION A-A

842 Assembly

THIS IS A C.A.D. GENERATED DRAWING DO NOT MAKE MANUAL REVISIONS TO MASTER

ORIGINAL (1)

| 842/892 Series High Temp Card Edge Connector<br>Contact Bend Detail           |                                                                 | ACAD REFERENCE NO. 842 ENG MASTER |             |                  |       |
|-------------------------------------------------------------------------------|-----------------------------------------------------------------|-----------------------------------|-------------|------------------|-------|
|                                                                               |                                                                 | DRAWN:                            | J.LEE       | DATE: OCT. 06/09 |       |
|                                                                               |                                                                 | CHECKED:                          |             | DATE:            |       |
| EDAC INC THESE DRAWINGS AND SPECIFICATIONS ARE THE PROPERTY OF EDAC INC., AND | SCALE:                                                          | NTS                               | SHEET :     | 2 OF 3           |       |
| TORONTO, ONTARIO                                                              | SHALL NOT BE REPRODUCED, OR COPIED OR USED AS THE BASIS FOR THE | DRAWING                           | NUMBER      |                  | ISSUE |
| YOUR CONNECTION TO QUALITY & SERVICE                                          | MANUFACTURE OR SALE OF APPARATUS                                |                                   | 42 Assembly |                  | 1     |