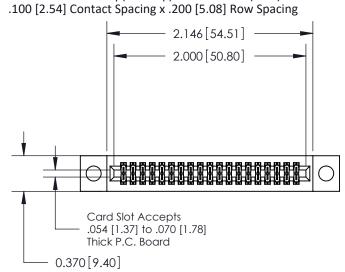

.240 [6.10] Point of Contact-

842/892 Series High Temp Card Edge Connector Part Number: 892-038-521-204

| ACAD REFERENCE NO. 842 ENG MASTE |                  |  |
|----------------------------------|------------------|--|
| DRAWN: J.LEE                     | DATE: OCT. 06/09 |  |
| CHECKED:                         | DATE:            |  |
| SCALE: NTS                       | SHEET 1 OF 3     |  |
| DRAWING NUMBER                   | ISSUE            |  |