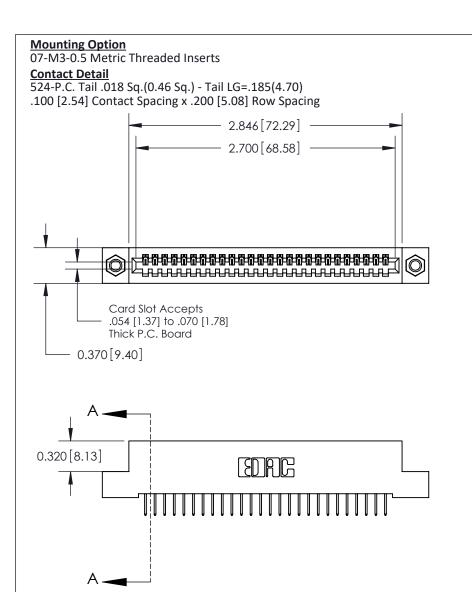

THIS IS A C.A.D. GENERATED DRAWING
DO NOT MAKE MANUAL REVISIONS TO MASTER

ISSUE NUMBER

ORIGINAL

1

| 842/892 Series High Temp Card Edge Co<br>Mounting Options  | DRAWN: J.LEE DATE: OCT. 06/09  CHECKED: DATE: |
|------------------------------------------------------------|-----------------------------------------------|
| EDAC INC THESE DRAWINGS AND S ARE THE PROPERTY OF          |                                               |
|                                                            | DUCED,OR COPIED DRAWING NUMBER ISSUE          |
| YOUR CONNECTION TO QUALITY & SERVICE WITHOUT WRITTEN PERMI |                                               |