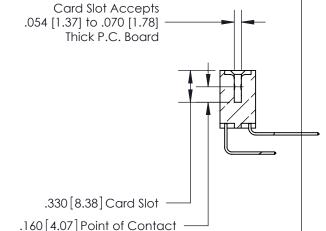

**Contact Code 558** 

## 846/896 SERIES HIGH TEMP CARD EDGE CONNECTOR CONTACT CODE 555,556,558,559,560 DIMENSIONS

.150 [3.81]

YOUR CONNECTION TO QUALITY & SERVICE

**Contact Code 559** 

**EDAC INC** TORONTO, ONTARIO CANADA

THESE DRAWINGS AND SPECIFICATIONS ARE THE PROPERTY OF EDAC INC.,AND SHALL NOT BE REPRODUCED, OR COPIED OR USED AS THE BASIS FOR THE MANUFACTURE OR SALE OF APPARATUS WITHOUT WRITTEN PERMISSION.