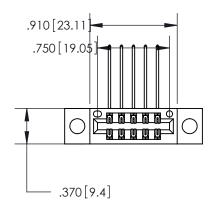

846/896 SERIES HIGH TEMP CARD EDGE CONNECTOR PART NUMBER: 846-010-558-204

**EDAC INC** TORONTO, ONTARIO CANADA

THESE DRAWINGS AND SPECIFICATIONS ARE THE PROPERTY OF EDAC INC., AND SHALL NOT BE REPRODUCED, OR COPIED OR USED AS THE BASIS FOR THE MANUFACTURE OR SALE OF APPARATUS WITHOUT WRITTEN PERMISSION.

<u>Contact Dimensions:</u>
558-90 Degree Bend (Code 541 Contacts)
See Sheet 2 for Contact Code 555, 556, 558, 559, 560 Dimensions

THIS IS A C.A.D. GENERATED DRAWING DO NOT MAKE MANUAL REVISIONS TO MASTER.