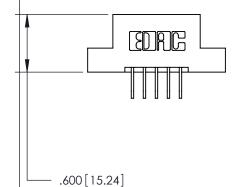

846/896 SERIES HIGH TEMP CARD EDGE CONNECTOR PART NUMBER: 846-010-558-204

**EDAC INC** TORONTO, ONTARIO CANADA

THESE DRAWINGS AND SPECIFICATIONS ARE THE PROPERTY OF EDAC INC., AND SHALL NOT BE REPRODUCED, OR COPIED OR USED AS THE BASIS FOR THE MANUFACTURE OR SALE OF APPARATUS WITHOUT WRITTEN PERMISSION.

<u>Contact Dimensions:</u>
558-90 Degree Bend (Code 541 Contacts)
See Sheet 2 for Contact Code 555, 556, 558, 559, 560 Dimensions

THIS IS A C.A.D. GENERATED DRAWING DO NOT MAKE MANUAL REVISIONS TO MASTER.