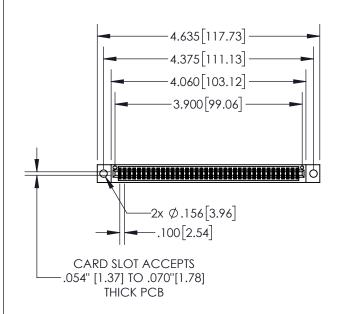

1

| .330[8.38]<br>CARD \$LOT |                                   |  |  |
|--------------------------|-----------------------------------|--|--|
| -                        | <b>~</b> .370[9.40]               |  |  |
|                          | SECTION A-A                       |  |  |
| 150 [3.81]               | .160[4.06]<br>POINT OF<br>CONTACT |  |  |
|                          | <b>-</b> .200[5.08]               |  |  |