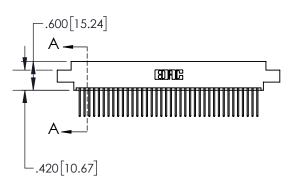

1

| .330[8.38]<br>CARD \$LOT |                                   |  |  |
|--------------------------|-----------------------------------|--|--|
| -                        | <b>~</b> .370[9.40]               |  |  |
|                          | SECTION A-A                       |  |  |
| 150 [3.81]               | .160[4.06]<br>POINT OF<br>CONTACT |  |  |
|                          | <b>-</b> .200[5.08]               |  |  |