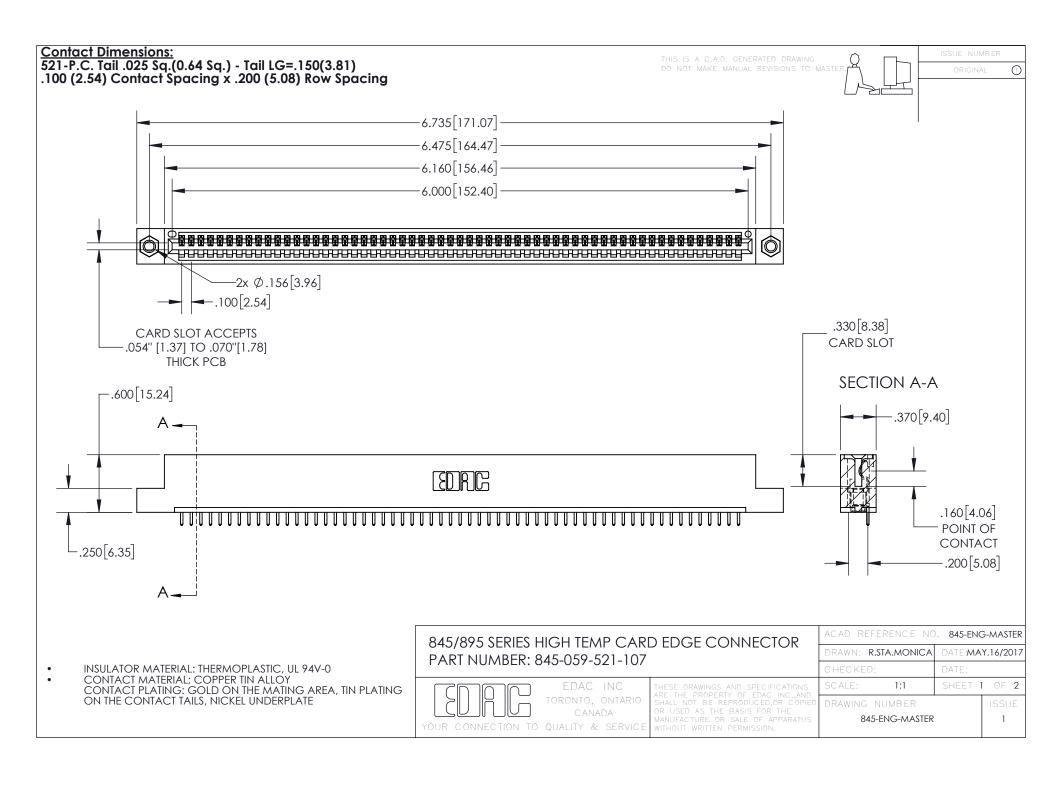

INSULATOR MATERIAL: THERMOPLASTIC POLYESTER, UL 94V-0 DAP MATERIAL AVAILABLE UPON REQUEST

**Contact Code 558** 

CONTACT MATERIAL; COPPER ALLOY CONTACT PLATING: GOLD ON THE MATING AREA, TIN PLATING ON THE CONTACT TAILS, NICKEL UNDERPLATE

## 845/895 SERIES HIGH TEMP CARD EDGE CONNECTOR CONTACT CODE 555,556,558,559,560 DIMENSIONS

YOUR CONNECTION TO QUALITY & SERVICE

Contact Code 559

|   | ACAD REFERENCE NO. 845-ENG-MASTER |                  |  |
|---|-----------------------------------|------------------|--|
|   | DRAWN: R.STA.MONICA               | DATE:MAY.16/2017 |  |
|   | CHECKED:                          | DATE:            |  |
|   | SCALE: 1:1                        | SHEET 2 OF 2     |  |
| D | DRAWING NUMBER                    | ISSUE            |  |

Contact Code 560

845-ENG-MASTER