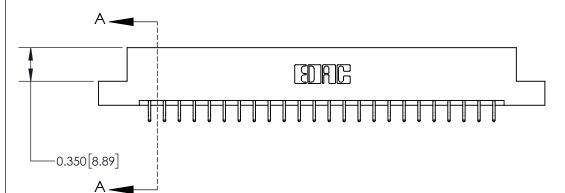

## **Contact Detail**

556-Extender Board Bend (Code 520 Contacts)

.156 [3.96] Contact Spacing x .200 [5.08] Row Spacing

THIS IS A C.A.D. GENERATED DRAWING DO NOT MAKE MANUAL REVISIONS TO MASTER.

ISSUE NUMBER