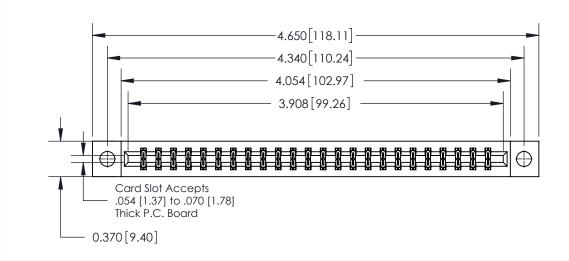

**Mounting Option** 

04-.156 (3.96) Dia. Mounting Holes

## **Contact Detail**

556-Extender Board Bend (Code 520 Contacts)

.156 [3.96] Contact Spacing x .200 [5.08] Row Spacing





THIS IS A C.A.D. GENERATED DRAWING DO NOT MAKE MANUAL REVISIONS TO MASTER.



ISSUE NUMBER

ORIGINAL



**See Accompanying Page for:** 

**Contact Bend Details** 

837/887 Series High Temp Card Edge Connector Part Number: 837-048-556-204



**EDAC INC** TORONTO, ONTARIO CANADA

THESE DRAWINGS AND SPECIFICATIONS ARE THE PROPERTY OF EDAC INC.,AND SHALL NOT BE REPRODUCED, OR COPIED OR USED AS THE BASIS FOR THE MANUFACTURE OR SALE OF APPARATUS WITHOUT WRITTEN PERMISSION.

| ACAD REFERENCE NO. | 837 ENG MASTER   |  |  |
|--------------------|------------------|--|--|
| DRAWN: J.LEE       | DATE: OCT. 06/09 |  |  |
| CHECKED:           | DATE:            |  |  |
| SCALE: NTS         | SHEET 1 OF 2     |  |  |
| DRAWING NUMBER     | ISSUE            |  |  |
| 837 Assembly       | 1