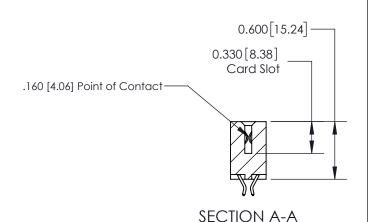

## **Contact Detail**

556-Extender Board Bend (Code 520 Contacts)

.156 [3.96] Contact Spacing x .200 [5.08] Row Spacing

THIS IS A C.A.D. GENERATED DRAWING DO NOT MAKE MANUAL REVISIONS TO MASTER.

ISSUE NUMBER