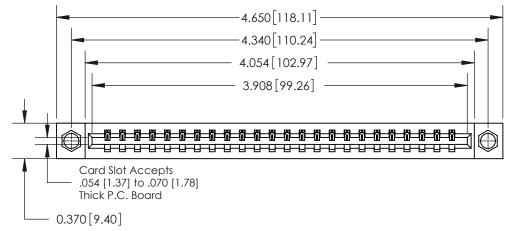

**Mounting Option** 08-#4-40 Unified Threaded Inserts **Contact Detail** 

521-P.C. Tail .025 Sq.(0.64 Sq.) - Tail LG=.150(3.81) .156 [3.96] Contact Spacing x .200 [5.08] Row Spacing

THIS IS A C.A.D. GENERATED DRAWING DO NOT MAKE MANUAL REVISIONS TO MASTER.

ISSUE NUMBER

ORIGINAL

**See Accompanying Page for:** 

**Contact Bend Details** 

837/887 Series High Temp Card Edge Connector Part Number: 837-024-521-608

**EDAC INC** TORONTO, ONTARIO CANADA

THESE DRAWINGS AND SPECIFICATIONS ARE THE PROPERTY OF EDAC INC.,AND SHALL NOT BE REPRODUCED, OR COPIED OR USED AS THE BASIS FOR THE MANUFACTURE OR SALE OF APPARATUS WITHOUT WRITTEN PERMISSION.