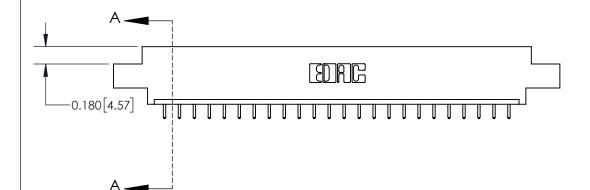

ISSUE NUMBER

ORIGINAL

1

| 837/887 Series High Temp Card Edge Connector<br>Contact Bend Detail |                                                              | ACAD REFERENCE NO. | 837 ENG MASTER   |               |
|---------------------------------------------------------------------|--------------------------------------------------------------|--------------------|------------------|---------------|
|                                                                     |                                                              | DRAWN: J.LEE       | DATE: OCT. 06/09 |               |
|                                                                     |                                                              | CHECKED:           | DATE:            |               |
| EDAC INC                                                            | ARE THE PROPERTY OF EDAC INC. AND                            | SCALE: NTS         | SHEET            | 2 <b>OF</b> 2 |
| TORONTO, ONTARIO CANADA                                             |                                                              | DRAWING NUMBER     | •                | ISSUE         |
| YOUR CONNECTION TO QUALITY & SERVICE                                | MANUFACTURE OR SALE OF APPARATUS WITHOUT WRITTEN PERMISSION. | 837 Assembly       |                  | 1             |