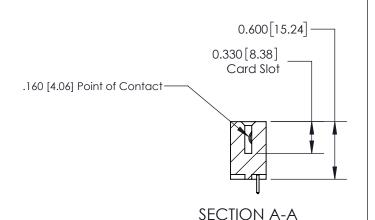

**Mounting Option** 08-#4-40 Unified Threaded Inserts **Contact Detail** 

521-P.C. Tail .025 Sq.(0.64 Sq.) - Tail LG=.150(3.81) .156 [3.96] Contact Spacing x .200 [5.08] Row Spacing

THIS IS A C.A.D. GENERATED DRAWING DO NOT MAKE MANUAL REVISIONS TO MASTER.