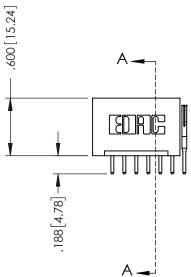

## **Contact Code 555**

## **Contact Code 556**

INSULATOR MATERIAL: THERMOPLASTIC POLYESTER, UL 94V-0 CONTACT MATERIAL; COPPER, NICKEL, TIN ALLOY CA-725 CONTACT PLATING: GOLD ON THE MATING AREA, TIN-LEAD

ON THE CONTACT TAILS, NICKEL UNDERPLATE