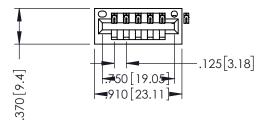

346/396 SERIES CARD EDGE CONNECTOR PART NUMBER: 396-007-520-101

YOUR CONNECTION TO QUALITY & SERVICE

**EDAC INC** TORONTO, ONTARIO CANADA

THESE DRAWINGS AND SPECIFICATIONS ARE THE PROPERTY OF EDAC INC.,AND SHALL NOT BE REPRODUCED, OR COPIED OR USED AS THE BASIS FOR THE MANUFACTURE OR SALE OF APPARATUS WITHOUT WRITTEN PERMISSION.

THIS IS A C.A.D. GENERATED DRAWING DO NOT MAKE MANUAL REVISIONS TO MASTER.

ISSUE NUMBER

ORIGINAL

1

INSULATOR MATERIAL: THERMOPLASTIC POLYESTER, UL 94V-0 CONTACT MATERIAL; COPPER, NICKEL, TIN ALLOY CA-725 CONTACT PLATING: GOLD ON THE MATING AREA, TIN-LEAD ON THE CONTACT TAILS, NICKEL UNDERPLATE