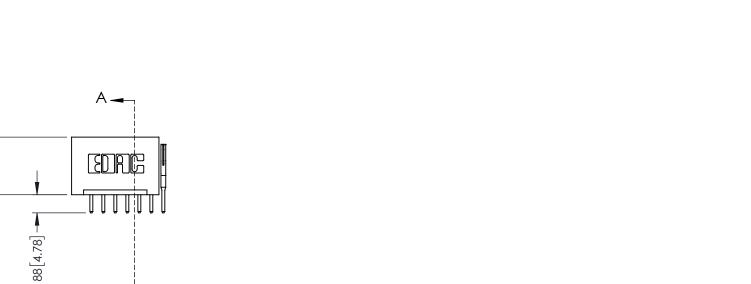

SECTION A-A

.330 [8.38] Slot Depth .160 [4.06] Point of Contact

346-ENG-MASTER

ISSUE NUMBER ORIGINAL 1