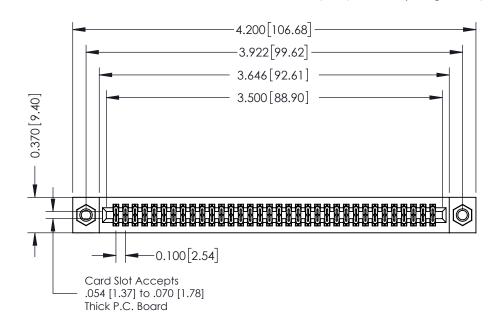

## **See Accompanying Pages for:**

- **Contact Bend Details**
- **Mounting Options**

342 / 392 Card Edge Connector Part Number: 392-068-542-207

YOUR CONNECTION TO QUALITY & SERVICE

342 ENG MASTER J.LEE DATE: OCT. 06/09 SHEET 1 OF 3