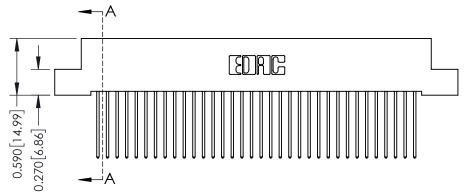

342 Assembly

THIS IS A C.A.D. GENERATED DRAWING DO NOT MAKE MANUAL REVISIONS TO MASTER. ISSUE NUMBER

ORIGINAL

1

| 342 / 392 Series Card Edge Connector<br>Contact Bend Detail |                                                                                                                                                                                                  | ACAD REFERENCE NO. 342 ENG MASTER |             |                  |        |
|-------------------------------------------------------------|--------------------------------------------------------------------------------------------------------------------------------------------------------------------------------------------------|-----------------------------------|-------------|------------------|--------|
|                                                             |                                                                                                                                                                                                  | DRAWN:                            | J.LEE       | DATE: OCT. 06/09 |        |
|                                                             |                                                                                                                                                                                                  | CHECKED:                          |             | DATE:            |        |
| TORONTO, ONTARIO                                            | THESE DRAWINGS AND SPECIFICATIONS ARE THE PROPERTY OF EDAC INC. AND SHALL NOT BE REPRODUCED, OR COPIED OR USED AS THE BASIS FOR THE MANUFACTURE OR SALE OF APPARATUS WITHOUT WRITTEN PERMISSION. | SCALE:                            | NTS         | SHEET :          | 2 OF 3 |
|                                                             |                                                                                                                                                                                                  | DRAWING                           | NUMBER      |                  | ISSUE  |
| YOUR CONNECTION TO QUALITY & SERVICE                        |                                                                                                                                                                                                  | 3                                 | 42 Assembly |                  | 1      |