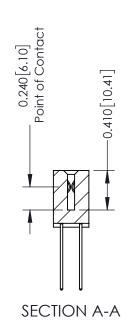

## **Contact Detail**

542-Wire Wrap .025 Sq.(0.64 Sq.) - Tail LG=.655(16.64) .100 [2.54] Contact Spacing x .200 [5.08] Row Spacing