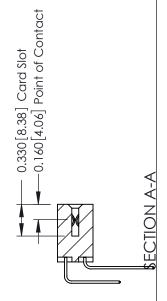

ISSUE NUMBER

ORIGINAL

1

| 337 / 387 Series Card Edge                                            | ACAD REFERENCE NO.                                                                                                                                                                              | 337 ENG MASTER |                  |               |
|-----------------------------------------------------------------------|-------------------------------------------------------------------------------------------------------------------------------------------------------------------------------------------------|----------------|------------------|---------------|
| Contact Bend Detail                                                   |                                                                                                                                                                                                 | DRAWN: J.LEE   | DATE: OCT. 06/09 |               |
|                                                                       |                                                                                                                                                                                                 | CHECKED:       | DATE:            |               |
| EDAC INC TORONTO, ONTARIO CANADA YOUR CONNECTION TO QUALITY & SERVICE | THESE DRAWINGS AND SPECIFICATIONS ARE THE PROPERTY OF EDAC INC.,AND SHALL NOT BE REPRODUCED,OR COPIED OR USED AS THE BASIS FOR THE MANUFACTURE OR SALE OF APPARATUS WITHOUT WRITTEN PERMISSION. | SCALE: NTS     | SHEET            | 2 <b>OF</b> 3 |
|                                                                       |                                                                                                                                                                                                 | DRAWING NUMBER |                  | ISSUE         |
|                                                                       |                                                                                                                                                                                                 | 337 Assembly   |                  | 1             |