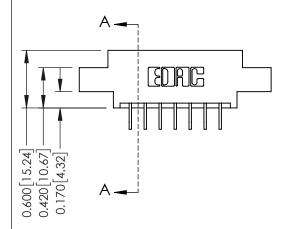

**Mounting Option** 

08-#4-40 Unified Threaded Inserts

**Contact Detail** 

559-90 Degree Bend (Code 541 Contacts)

.156 [3.96] Contact Spacing x .200 [5.08] Row Spacing

THIS IS A C.A.D. GENERATED DRAWING DO NOT MAKE MANUAL REVISIONS TO MASTER.

ISSUE NUMBER

ORIGINAL

**See Accompanying Pages for:** 

- **Contact Bend Details**
- **Mounting Options**

337 / 387 Series Card Edge Connector Part Number: 387-014-559-808

**EDAC INC** TORONTO, ONTARIO CANADA