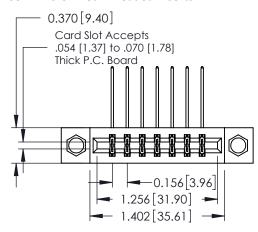

**Mounting Option** 

08-#4-40 Unified Threaded Inserts

**Contact Detail** 

559-90 Degree Bend (Code 541 Contacts)

.156 [3.96] Contact Spacing x .200 [5.08] Row Spacing

THIS IS A C.A.D. GENERATED DRAWING DO NOT MAKE MANUAL REVISIONS TO MASTER.

ISSUE NUMBER

ORIGINAL

**See Accompanying Pages for:** 

- **Contact Bend Details**
- **Mounting Options**

337 / 387 Series Card Edge Connector Part Number: 387-014-559-808

**EDAC INC** TORONTO, ONTARIO CANADA