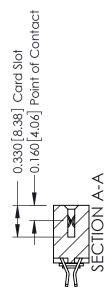

ORIGINAL

1

**See Accompanying Pages for:** 

- **Contact Bend Details**
- **Mounting Options**

| 337 / 387 Series Card Edge Connector |
|--------------------------------------|
| Part Number: 387-012-555-203         |