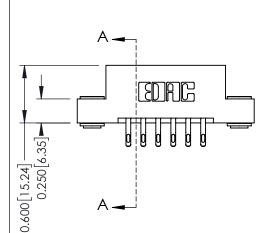

ORIGINAL

1

**See Accompanying Pages for:** 

- **Contact Bend Details**
- **Mounting Options**

| 337 / 387 Series Card Edge Connector |
|--------------------------------------|
| Part Number: 387-012-555-203         |