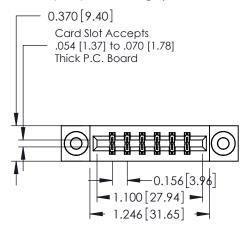

ORIGINAL

1

**See Accompanying Pages for:** 

- **Contact Bend Details**
- **Mounting Options**

| 337 / 387 Series Card Edge Connector |
|--------------------------------------|
| Part Number: 387-012-555-203         |