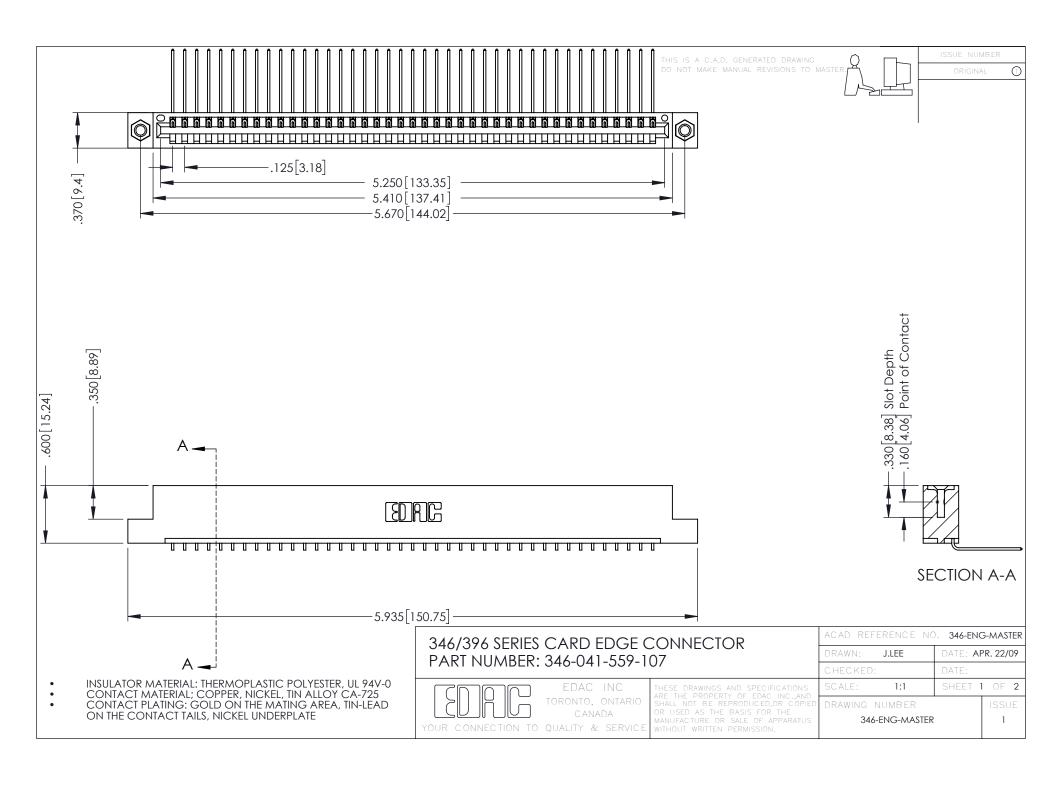

**Contact Code 555** 

**Contact Code 556** 

INSULATOR MATERIAL: THERMOPLASTIC POLYESTER, UL 94V-0 CONTACT MATERIAL; COPPER, NICKEL, TIN ALLOY CA-725

CONTACT PLATING: GOLD ON THE MATING AREA, TIN-LEAD ON THE CONTACT TAILS, NICKEL UNDERPLATE

## 346/396 SERIES CARD EDGE CONNECTOR CONTACT CODE 555,556,558,559,560 DIMENSIONS

YOUR CONNECTION TO QUALITY & SERVICE

|   | ACAD REFERENCE NO. 346-ENG-MASTER |                  |
|---|-----------------------------------|------------------|
|   | DRAWN: J.LEE                      | DATE: APR. 22/09 |
|   | CHECKED:                          | DATE:            |
|   | SCALE: 1:1                        | SHEET 2 OF 2     |
| D | DRAWING NUMBER                    | ISSUE            |

346-ENG-MASTER