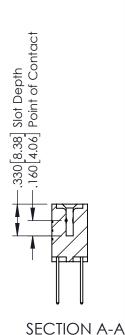

## **Contact Code 555**

## **Contact Code 556**

INSULATOR MATERIAL: THERMOPLASTIC POLYESTER, UL 94V-0 CONTACT MATERIAL; COPPER, NICKEL, TIN ALLOY CA-725 CONTACT PLATING: GOLD ON THE MATING AREA, TIN-LEAD

ON THE CONTACT TAILS, NICKEL UNDERPLATE