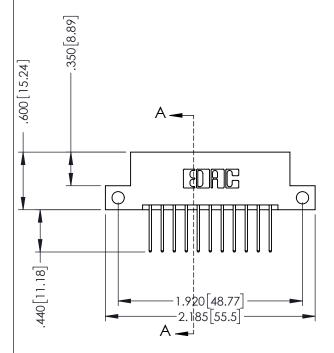

## 346/396 SERIES CARD EDGE CONNECTOR CONTACT CODE 555,556,558,559,560 DIMENSIONS

YOUR CONNECTION TO QUALITY & SERVICE

**EDAC INC** TORONTO, ONTARIO CANADA

THESE DRAWINGS AND SPECIFICATIONS ARE THE PROPERTY OF EDAC INC.,AND SHALL NOT BE REPRODUCED, OR COPIED OR USED AS THE BASIS FOR THE MANUFACTURE OR SALE OF APPARATUS WITHOUT WRITTEN PERMISSION.

|  | ACAD REFERENCE NO. | 346-ENG-MASTER   |  |
|--|--------------------|------------------|--|
|  | DRAWN: J.LEE       | DATE: APR. 22/09 |  |
|  | CHECKED:           | DATE:            |  |
|  | SCALE: 1:1         | SHEET 2 OF 2     |  |
|  | DRAWING NUMBER     | ISSUE            |  |
|  | 346-ENG-MASTER     | 1                |  |