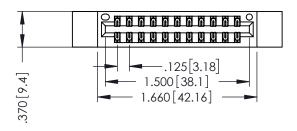

346/396 SERIES CARD EDGE CONNECTOR PART NUMBER: 346-022-522-212

YOUR CONNECTION TO QUALITY & SERVICE

**EDAC INC** TORONTO, ONTARIO CANADA

THESE DRAWINGS AND SPECIFICATIONS ARE THE PROPERTY OF EDAC INC., AND SHALL NOT BE REPRODUCED,OR COPIED OR USED AS THE BASIS FOR THE MANUFACTURE OR SALE OF APPARATUS WITHOUT WRITTEN PERMISSION.

| ACAD REFERENCE NO. | 346-ENG-MASTER |           |
|--------------------|----------------|-----------|
| DRAWN: J.LEE       | DATE: AF       | PR. 22/09 |
| CHECKED:           | DATE:          |           |
| SCALE: 1:1         | SHEET          | OF 2      |
| DRAWING NUMBER     |                | ISSUE     |
| 344-ENG-MASTER     |                | 1         |