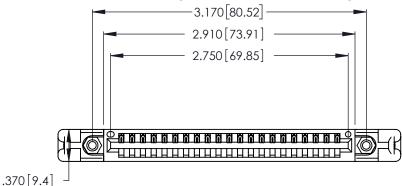

<u>Contact Dimensions:</u>
520-P.C. Tail .030x.018 (0.76x0.46) - Tail LG. = .175 (4.45) .125 (3.18) Contact Spacing x .250 (6.35) Row Spacing

THIS IS A C.A.D. GENERATED DRAWING DO NOT MAKE MANUAL REVISIONS TO MASTER.

ISSUE NUMBER

1

ORIGINAL

Card Slot Accepts .054 [1.37] to .070 [1.78] Thick P.C. Board .330 [8.38] Card Slot .160 [4.07] Point of Contact

INSULATOR MATERIAL: THERMOPLASTIC POLYESTER, UL 94V-0 CONTACT MATERIAL; COPPER, NICKEL, TIN\_ALLOY CA-725

CONTACT PLATING: GOLD ON THE MATING AREA, TIN-LEAD ON THE CONTACT TAILS, NICKEL UNDERPLATE

346/396 SERIES CARD EDGE CONNECTOR PART NUMBER: 346-021-520-158

YOUR CONNECTION TO QUALITY & SERVICE

**EDAC INC** TORONTO, ONTARIO CANADA