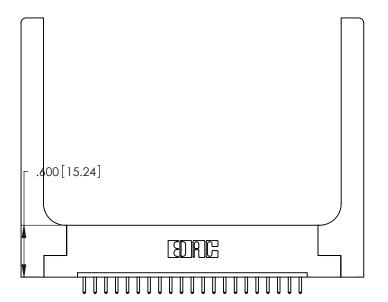

ISSUE NUMBER

1

ORIGINAL

Card Slot Accepts .054 [1.37] to .070 [1.78] Thick P.C. Board .330 [8.38] Card Slot .160 [4.07] Point of Contact

INSULATOR MATERIAL: THERMOPLASTIC POLYESTER, UL 94V-0 CONTACT MATERIAL; COPPER, NICKEL, TIN\_ALLOY CA-725

THIS IS A C.A.D. GENERATED DRAWING DO NOT MAKE MANUAL REVISIONS TO MASTER.

ISSUE NUMBER

ORIGINAL

1

**Contact Code 555** 

Contact Code 556

**Contact Code 558** 

**Contact Code 559** 

346/396 SERIES CARD EDGE CONNECTOR CONTACT CODE 555,556,558,559,560 DIMENSIONS

YOUR CONNECTION TO QUALITY & SERVICE

**EDAC INC** TORONTO, ONTARIO CANADA

THESE DRAWINGS AND SPECIFICATIONS ARE THE PROPERTY OF EDAC INC.,AND SHALL NOT BE REPRODUCED, OR COPIED OR USED AS THE BASIS FOR THE MANUFACTURE OR SALE OF APPARATUS WITHOUT WRITTEN PERMISSION.