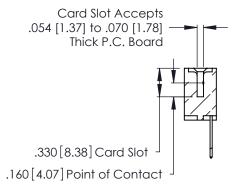

346/396 SERIES CARD EDGE CONNECTOR CONTACT CODE 555,556,558,559,560 DIMENSIONS

YOUR CONNECTION TO QUALITY & SERVICE

**EDAC INC** TORONTO, ONTARIO CANADA

THESE DRAWINGS AND SPECIFICATIONS ARE THE PROPERTY OF EDAC INC.,AND SHALL NOT BE REPRODUCED, OR COPIED OR USED AS THE BASIS FOR THE MANUFACTURE OR SALE OF APPARATUS WITHOUT WRITTEN PERMISSION.