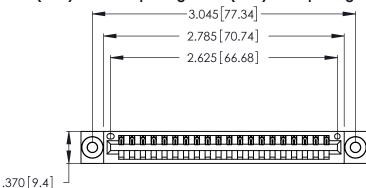

Contact Dimensions: 522-P.C. Tail .025 Sq. (0.64 Sq.) - Tail LG. =.440 (11.18) .125 (3.18) Contact Spacing x .250 (6.35) Row Spacing

- INSULATOR MATERIAL: THERMOPLASTIC POLYESTER, UL 94V-0 CONTACT MATERIAL; COPPER, NICKEL, TIN ALLOY CA-725
- CONTACT PLATING: GOLD ON THE MATING AREA, TIN-LEAD ON THE CONTACT TAILS, NICKEL UNDERPLATE

THIS IS A C.A.D. GENERATED DRAWING DO NOT MAKE MANUAL REVISIONS TO MASTER.

1

| 346/396 SERIES CARD EDGE CONNECTOR |
|------------------------------------|
| PART NUMBER: 346-020-522-603       |

**EDAC INC** TORONTO, ONTARIO CANADA