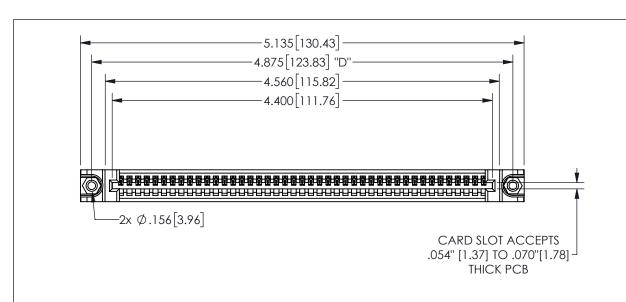

THIS IS A C.A.D. GENERATED DRAWING DO NOT MAKE MANUAL REVISIONS TO MASTER.

ORIGINAL

.160 4.06 .330[8.38] POINT OF **CARD SLOT** CONTACT .370 9.4

<u>Contact Dimensions:</u> 544-Wire Wrap .050x.025(1.27x0.64) - Tail LG=.750(19.05)

.100 (2.54) Contact Spacing x .200 (5.08) Row Spacing

345/395 SERIES CARD EDGE CONNECTOR PART NUMBER: 345-043-544-188

YOUR CONNECTION TO QUALITY & SERVICE

**EDAC INC** TORONTO, ONTARIO CANADA

THESE DRAWINGS AND SPECIFICATIONS ARE THE PROPERTY OF EDAC INC.,AND SHALL NOT BE REPRODUCED, OR COPIED OR USED AS THE BASIS FOR THE MANUFACTURE OR SALE OF APPARATUS WITHOUT WRITTEN PERMISSION.