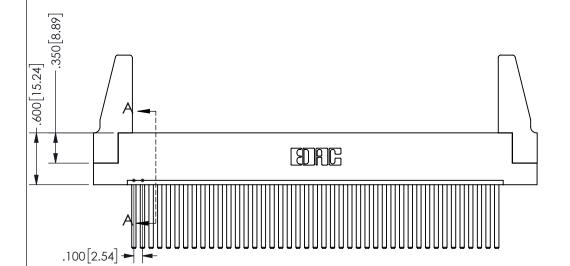

SECTION A-A

ISSUE NUMBER ORIGINAL

1

**Contact Code 558** 

Contact Code 559

**Contact Code 560** 

INSULATOR MATERIAL: THERMOPLASTIC POLYESTER, UL 94V-0 DAP MATERIAL AVAILABLE UPON REQUEST

CONTACT MATERIAL; COPPER ALLOY

CONTACT PLATING: GOLD ON THE MATING AREA, TIN PLATING ON THE CONTACT TAILS, NICKEL UNDERPLATE

## 345/395 SERIES CARD EDGE CONNECTOR CONTACT CODE 555,556,558,559,560 DIMENSIONS

YOUR CONNECTION TO QUALITY & SERVICE

**EDAC INC** TORONTO, ONTARIO CANADA

THESE DRAWINGS AND SPECIFICATIONS ARE THE PROPERTY OF EDAC INC.,AND SHALL NOT BE REPRODUCED, OR COPIED OR USED AS THE BASIS FOR THE MANUFACTURE OR SALE OF APPARATUS WITHOUT WRITTEN PERMISSION.