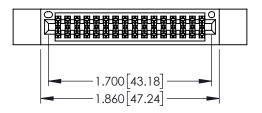

| 345/395 SERIES CARD EDGE CONNECTOR PART NUMBER: 345-032-560-812 |                              |                                                                                                        | ACAD REFERENCE NO. 345-ENG-MASTER |                |         |           |
|-----------------------------------------------------------------|------------------------------|--------------------------------------------------------------------------------------------------------|-----------------------------------|----------------|---------|-----------|
|                                                                 |                              |                                                                                                        | DRAWN:                            | R.STA.MONICA   | DATE:MA | Y.16/2017 |
|                                                                 |                              |                                                                                                        | CHECKE                            | D:             | DATE:   |           |
|                                                                 |                              | THESE DRAWINGS AND SPECIFICATIONS                                                                      | SCALE:                            | 1:1            | SHEET 1 | OF 2      |
|                                                                 | TORONTO, ONTARIO             | ARE THE PROPERTY OF EDAC INC.,AND<br>SHALL NOT BE REPRODUCED,OR COPIED<br>OR USED AS THE BASIS FOR THE | DRAWING                           | NUMBER         |         | ISSUE     |
| YOUR CONNECTION TO QUA                                          | MANUFACTURE OR SALE OF APPAR |                                                                                                        |                                   | 345-ENG-MASTER |         |           |