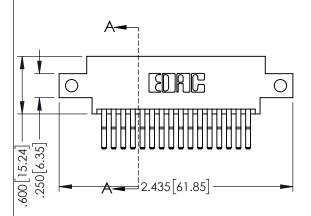

| 345/395 SERIES CARD EDGE CONNECTOR PART NUMBER: 345-032-560-812 |                              |                                                                                                        | ACAD REFERENCE NO. 345-ENG-MASTER |                |         |           |
|-----------------------------------------------------------------|------------------------------|--------------------------------------------------------------------------------------------------------|-----------------------------------|----------------|---------|-----------|
|                                                                 |                              |                                                                                                        | DRAWN:                            | R.STA.MONICA   | DATE:MA | Y.16/2017 |
|                                                                 |                              |                                                                                                        | CHECKE                            | D:             | DATE:   |           |
|                                                                 |                              | THESE DRAWINGS AND SPECIFICATIONS                                                                      | SCALE:                            | 1:1            | SHEET 1 | OF 2      |
|                                                                 | TORONTO, ONTARIO             | ARE THE PROPERTY OF EDAC INC.,AND<br>SHALL NOT BE REPRODUCED,OR COPIED<br>OR USED AS THE BASIS FOR THE | DRAWING                           | NUMBER         |         | ISSUE     |
| YOUR CONNECTION TO QUA                                          | MANUFACTURE OR SALE OF APPAR |                                                                                                        |                                   | 345-ENG-MASTER |         |           |