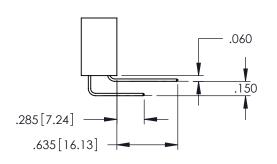

Contact Dimensions: 560-Extender Board Bend (Code 523 Contacts) See Sheet 2 for Contact Code 555, 556, 558, 559, 560 Dimensions

1

- INSULATOR MATERIAL: THERMOPLASTIC PBT BLACK, UL 94V-0
- CONTACT MATERIAL; COPPER TIN ALLOY CONTACT PLATING: GOLD ON THE MATING AREA, TIN PLATING ON THE CONTACT TAILS, NICKEL UNDERPLATE

| 345/395 SERIES CARD EDGE CONNECTOR PART NUMBER: 345-032-560-812 |                              |                                                                                                        | ACAD REFERENCE NO. 345-ENG-MASTER |                |         |           |
|-----------------------------------------------------------------|------------------------------|--------------------------------------------------------------------------------------------------------|-----------------------------------|----------------|---------|-----------|
|                                                                 |                              |                                                                                                        | DRAWN:                            | R.STA.MONICA   | DATE:MA | Y.16/2017 |
|                                                                 |                              |                                                                                                        | CHECKE                            | D:             | DATE:   |           |
|                                                                 |                              | THESE DRAWINGS AND SPECIFICATIONS                                                                      | SCALE:                            | 1:1            | SHEET 1 | OF 2      |
|                                                                 | TORONTO, ONTARIO             | ARE THE PROPERTY OF EDAC INC.,AND<br>SHALL NOT BE REPRODUCED,OR COPIED<br>OR USED AS THE BASIS FOR THE | DRAWING                           | NUMBER         |         | ISSUE     |
| YOUR CONNECTION TO QUA                                          | MANUFACTURE OR SALE OF APPAR |                                                                                                        |                                   | 345-ENG-MASTER |         |           |