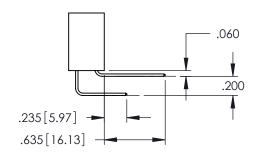

Contact Dimensions: 560-Extender Board Bend (Code 523 Contacts) See Sheet 2 for Contact Code 555, 556, 558, 559, 560 Dimensions

1

- INSULATOR MATERIAL: THERMOPLASTIC PBT BLACK, UL 94V-0
- CONTACT MATERIAL; COPPER TIN ALLOY CONTACT PLATING: GOLD ON THE MATING AREA, TIN PLATING ON THE CONTACT TAILS, NICKEL UNDERPLATE

## 345/395 SERIES CARD EDGE CONNECTOR CONTACT CODE 555,556,558,559,560 DIMENSIONS

YOUR CONNECTION TO QUALITY & SERVICE

ACAD REFERENCE NO. 345-ENG-MASTER DATE:MAY.16/2017 DRAWN: R.STA.MONICA 1:1 SHEET 2 OF 2 345-ENG-MASTER