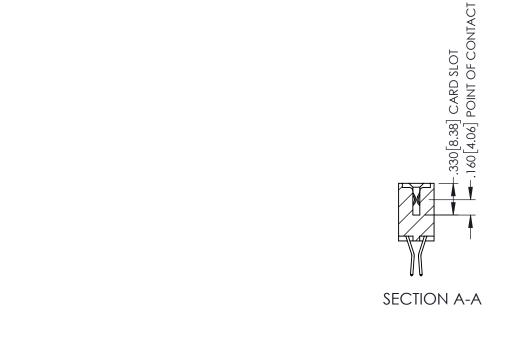

Contact Dimensions: 560-Extender Board Bend (Code 523 Contacts) See Sheet 2 for Contact Code 555, 556, 558, 559, 560 Dimensions

1

- INSULATOR MATERIAL: THERMOPLASTIC PBT BLACK, UL 94V-0
- CONTACT MATERIAL; COPPER TIN ALLOY CONTACT PLATING: GOLD ON THE MATING AREA, TIN PLATING ON THE CONTACT TAILS, NICKEL UNDERPLATE

## 345/395 SERIES CARD EDGE CONNECTOR CONTACT CODE 555,556,558,559,560 DIMENSIONS

YOUR CONNECTION TO QUALITY & SERVICE

ACAD REFERENCE NO. 345-ENG-MASTER DATE:MAY.16/2017 DRAWN: R.STA.MONICA 1:1 SHEET 2 OF 2 345-ENG-MASTER