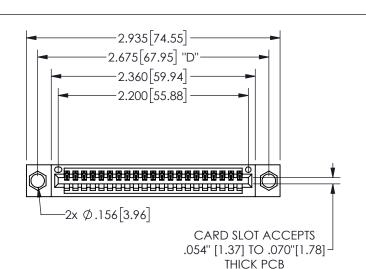

THIS IS A C.A.D. GENERATED DRAWING DO NOT MAKE MANUAL REVISIONS TO MASTER.

ISSUE NUMBER

ORIGINAL

1

.160 4.06 .330[8.38] POINT OF CARD SLOT CONTACT

.240[6.1] 600 15.24 250 [6.35] .100[2.54]

<u>Contact Dimensions:</u>
520-P.C. Tail .030x.018(0.76x0.46) - Tail LG=.175(4.45)
.100 (2.54) Contact Spacing x .200 (5.08) Row Spacing

345/395 SERIES CARD EDGE CONNECTOR PART NUMBER: 345-021-520-404

YOUR CONNECTION TO QUALITY & SERVICE

**EDAC INC** TORONTO, ONTARIO CANADA

THESE DRAWINGS AND SPECIFICATIONS ARE THE PROPERTY OF EDAC INC.,AND SHALL NOT BE REPRODUCED, OR COPIED OR USED AS THE BASIS FOR THE MANUFACTURE OR SALE OF APPARATUS WITHOUT WRITTEN PERMISSION.