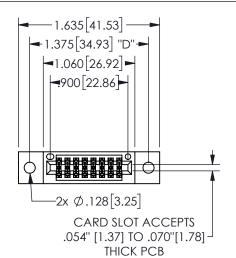

345/395 SERIES CARD EDGE CONNECTOR PART NUMBER: 345-016-540-202

EDAC INC TORONTO, ONTARIO CANADA

YOUR CONNECTION TO QUALITY & SERVICE

OR USED AS THE BASIS FOR THE
MANUFACTURE OR SALE OF APPARATUS
WITHOUT WRITTEN PERMISSION.