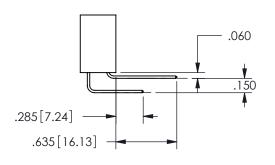

.330[8.38] .160[4.06] POINT OF CONTACT .370[9.4]

SECTION A-A

ISSUE NUMBER ORIGINAL

1

**Contact Code 558** 

Contact Code 559

Contact Code 560

INSULATOR MATERIAL: THERMOPLASTIC POLYESTER, UL 94V-0 DAP MATERIAL AVAILABLE UPON REQUEST