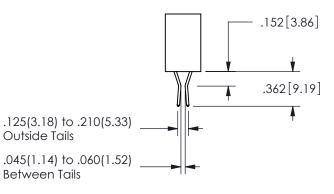

THIS IS A C.A.D. GENERATED DRAWING DO NOT MAKE MANUAL REVISIONS TO MASTER.

ISSUE NUMBER

ORIGINAL

1

<u>Contact Dimensions:</u>
540-Wire Wrap .025 Sq.(0.64 Sq.) - Tail LG=.560(14.22)
.100 (2.54) Contact Spacing x .200 (5.08) Row Spacing

## 345/395 SERIES CARD EDGE CONNECTOR CONTACT CODE 555,556,558,559,560 DIMENSIONS

YOUR CONNECTION TO QUALITY & SERVICE

**EDAC INC** TORONTO, ONTARIO CANADA

THESE DRAWINGS AND SPECIFICATIONS ARE THE PROPERTY OF EDAC INC.,AND SHALL NOT BE REPRODUCED, OR COPIED OR USED AS THE BASIS FOR THE MANUFACTURE OR SALE OF APPARATUS WITHOUT WRITTEN PERMISSION.