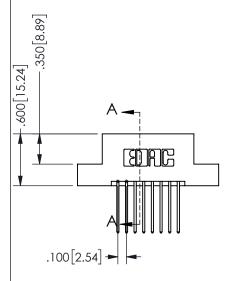

345/395 SERIES CARD EDGE CONNECTOR PART NUMBER: 345-016-540-202

EDAC INC TORONTO, ONTARIO CANADA

YOUR CONNECTION TO QUALITY & SERVICE

OR USED AS THE BASIS FOR THE
MANUFACTURE OR SALE OF APPARATUS
WITHOUT WRITTEN PERMISSION.