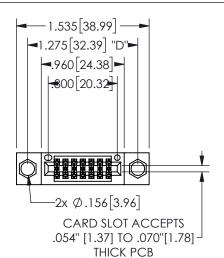

THIS IS A C.A.D. GENERATED DRAWING DO NOT MAKE MANUAL REVISIONS TO MASTER.

ISSUE NUMBER

ORIGINAL

1

<u>Contact Dimensions:</u> 544-Wire Wrap .050x.025(1.27x0.64) - Tail LG=.750(19.05) .100 (2.54) Contact Spacing x .200 (5.08) Row Spacing 345/395 SERIES CARD EDGE CONNECTOR PART NUMBER: 345-014-544-204

.160 4.06 .330[8.38] POINT OF CARD SLOT CONTACT .370 [9.4]

ISSUE NUMBER ORIGINAL

1

**Contact Code 558** 

Contact Code 559

**Contact Code 560** 

- INSULATOR MATERIAL: THERMOPLASTIC POLYESTER, UL 94V-0 DAP MATERIAL AVAILABLE UPON REQUEST
- CONTACT MATERIAL; COPPER ALLOY