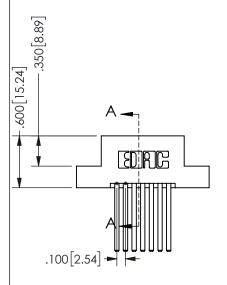

|  | SECTION A-A        |               |                  |       |  |
|--|--------------------|---------------|------------------|-------|--|
|  | ACAD REFERENCE NO. |               | 345-ENG-MASTER   |       |  |
|  | DRAWN:             | R.STA.MONICA  | DATE:MAY.16/2017 |       |  |
|  | CHECKED:           |               | DATE:            |       |  |
|  | SCALE:             | NTS           | SHEET            | OF 2  |  |
|  | DRAWING NUMBER     |               |                  | ISSUE |  |
|  | 3.                 | 45-ENG-MASTER |                  | 1     |  |