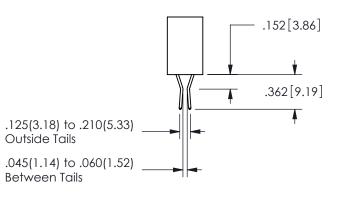

.160 4.06 .330[8.38] POINT OF CARD SLOT CONTACT .370 [9.4]

ISSUE NUMBER ORIGINAL

1

**Contact Code 558** 

Contact Code 559

**Contact Code 560** 

- INSULATOR MATERIAL: THERMOPLASTIC POLYESTER, UL 94V-0 DAP MATERIAL AVAILABLE UPON REQUEST
- CONTACT MATERIAL; COPPER ALLOY