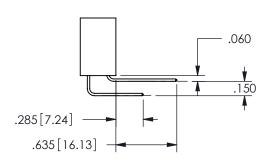

THIS IS A C.A.D. GENERATED DRAWING DO NOT MAKE MANUAL REVISIONS TO MASTER.

ISSUE NUMBER

ORIGINAL

1

<u>Contact Dimensions:</u> 544-Wire Wrap .050x.025(1.27x0.64) - Tail LG=.750(19.05) .100 (2.54) Contact Spacing x .200 (5.08) Row Spacing 345/395 SERIES CARD EDGE CONNECTOR PART NUMBER: 345-014-544-204