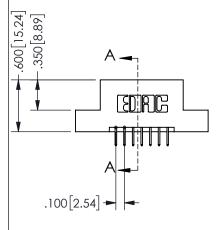

SECTION A-A

ISSUE NUMBER ORIGINAL

1

**Contact Code 558** 

Contact Code 559

**Contact Code 560** 

INSULATOR MATERIAL: THERMOPLASTIC POLYESTER, UL 94V-0 DAP MATERIAL AVAILABLE UPON REQUEST

CONTACT MATERIAL; COPPER ALLOY CONTACT PLATING: GOLD ON THE MATING AREA, TIN PLATING ON THE CONTACT TAILS, NICKEL UNDERPLATE

## 345/395 SERIES CARD EDGE CONNECTOR CONTACT CODE 555,556,558,559,560 DIMENSIONS

YOUR CONNECTION TO QUALITY & SERVICE

**EDAC INC** TORONTO, ONTARIO CANADA

THESE DRAWINGS AND SPECIFICATIONS ARE THE PROPERTY OF EDAC INC.,AND SHALL NOT BE REPRODUCED, OR COPIED OR USED AS THE BASIS FOR THE MANUFACTURE OR SALE OF APPARATUS WITHOUT WRITTEN PERMISSION.