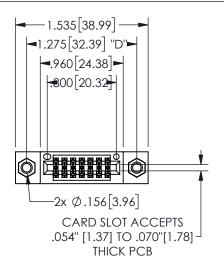

## 345/395 SERIES CARD EDGE CONNECTOR PART NUMBER: 345-014-524-207

YOUR CONNECTION TO QUALITY & SERVICE

**EDAC INC** TORONTO, ONTARIO CANADA

THESE DRAWINGS AND SPECIFICATIONS ARE THE PROPERTY OF EDAC INC.,AND SHALL NOT BE REPRODUCED, OR COPIED OR USED AS THE BASIS FOR THE MANUFACTURE OR SALE OF APPARATUS WITHOUT WRITTEN PERMISSION.

| 020110117171        |                   |        |  |
|---------------------|-------------------|--------|--|
| ACAD REFERENCE NO.  | 345-ENG- <i>N</i> | MASTER |  |
| DRAWN: R.STA.MONICA | DATE:MAY.1        | 6/2017 |  |
| CHECKED:            | DATE:             |        |  |
| SCALE: NTS          | SHEET 1           | OF 2   |  |
| DRAWING NUMBER      | 15                | SSUE   |  |
| 345-ENG-MASTER      |                   | 1      |  |