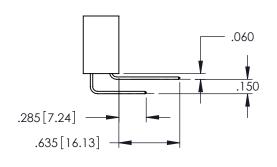

345/395 SERIES CARD EDGE CONNECTOR CONTACT CODE 555,556,558,559,560 DIMENSIONS

YOUR CONNECTION TO QUALITY & SERVICE

ACAD REFERENCE NO. 345-ENG-MASTER DATE:MAY.16/2017 DRAWN: R.STA.MONICA 1:1 SHEET 2 OF 2

**Contact Code 558** 

Contact Code 559

Contact Code 560

INSULATOR MATERIAL: THERMOPLASTIC POLYESTER, UL 94V-0

DAP MATERIAL AVAILABLE UPON REQUEST

CONTACT MATERIAL; COPPER ALLOY CONTACT PLATING: GOLD ON THE MATING AREA, TIN PLATING ON THE CONTACT TAILS, NICKEL UNDERPLATE