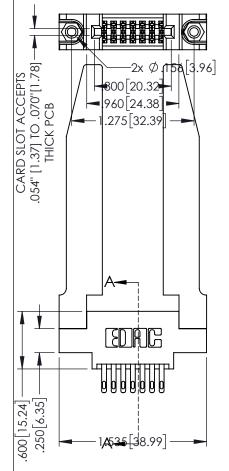

| 345/395 SERIES CARD EDGE CONNECTOR |
|------------------------------------|
| PART NUMBER: 345-014-500-878       |

EDAC INC TORONTO, ONTARIO CANADA

YOUR CONNECTION TO QUALITY & SERVICE

| THESE DRAWINGS AND SPECIFICATIONS<br>ARE THE PROPERTY OF EDAC INC.,AND<br>SHALL NOT BE REPRODUCED,OR COPIED |
|-------------------------------------------------------------------------------------------------------------|
| OR USED AS THE BASIS FOR THE                                                                                |
| OR USED AS THE BASIS FOR THE<br>MANUFACTURE OR SALE OF APPARATUS<br>WITHOUT WRITTEN PERMISSION.             |
| WITHOUT WRITTEN PERMISSION.                                                                                 |

| ACAD REFERENCE NO   | . 345-ENG-MASTER |
|---------------------|------------------|
| DRAWN: R.STA.MONICA | DATE:MAY.16/2017 |
| CHECKED:            | DATE:            |
| SCALE: 1:1          | SHEET 1 OF 2     |
| DRAWING NUMBER      | ISSUE            |
| 345-ENG-MASTER      | 1                |

Contact Dimensions: 500-Wire Hole .050x.025(1.27x0.64) - Tail LG=.260(6.60) .100 (2.54) Contact Spacing x .200 (5.08) Row Spacing

THIS IS A C.A.D. GENERATED DRAWING DO NOT MAKE MANUAL REVISIONS TO MAST