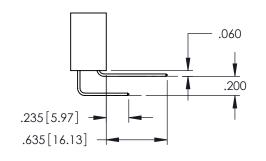

345/395 SERIES CARD EDGE CONNECTOR CONTACT CODE 555,556,558,559,560 DIMENSIONS

YOUR CONNECTION TO QUALITY & SERVICE

ACAD REFERENCE NO. 345-ENG-MASTER DATE:MAY.16/2017 DRAWN: R.STA.MONICA 1:1 SHEET 2 OF 2

**Contact Code 558** 

Contact Code 559

Contact Code 560

INSULATOR MATERIAL: THERMOPLASTIC POLYESTER, UL 94V-0

DAP MATERIAL AVAILABLE UPON REQUEST

CONTACT MATERIAL; COPPER ALLOY CONTACT PLATING: GOLD ON THE MATING AREA, TIN PLATING ON THE CONTACT TAILS, NICKEL UNDERPLATE