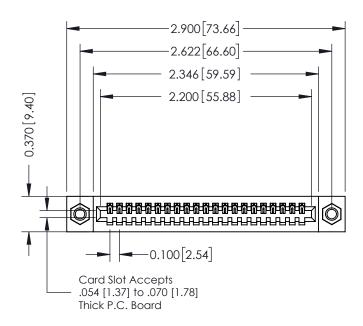

## **Contact Detail**

500-Wire Hole .050x.025(1.27x0.64) - Tail LG=.270(6.86) .100 [2.54] Contact Spacing x .200 [5.08] Row Spacing

## **See Accompanying Pages for:**

- **Contact Bend Details**
- **Mounting Options**

| 342 / 392 Card Edge Connector |
|-------------------------------|
| Part Number: 342-021-500-107  |

342 ENG MASTER J.LEE DATE: OCT. 06/09 SHEET 1 OF 3 NTS