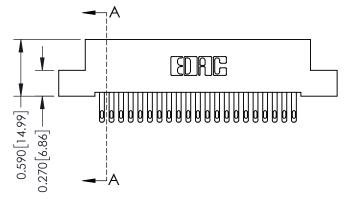

## 0.410[10.41] **SECTION A-A**

## **See Accompanying Pages for:**

- **Contact Bend Details**
- **Mounting Options**

| 342 / 392 Card Edge Connector |
|-------------------------------|
| Part Number: 342-021-500-107  |

342 ENG MASTER J.LEE DATE: OCT. 06/09 SHEET 1 OF 3 NTS