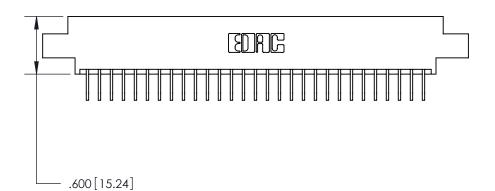

THIS IS A C.A.D. GENERATED DRAWING DO NOT MAKE MANUAL REVISIONS TO MASTER.

ISSUE NUMBER ORIGINAL

Card Slot Accepts .054 [1.37] to .070 [1.78] Thick P.C. Board .330 [8.38] Card Slot .160 [4.07] Point of Contact -

INSULATOR MATERIAL: THERMOPLASTIC POLYESTER, UL 94V-0 CONTACT MATERIAL; COPPER, NICKEL, TIN ALLOY CA-725

CONTACT PLATING: GOLD ON THE MATING AREA, TIN-LEAD ON THE CONTACT TAILS, NICKEL UNDERPLATE

## 846/896 SERIES HIGH TEMP CARD EDGE CONNECTOR PART NUMBER: 896-029-558-608

YOUR CONNECTION TO QUALITY & SERVICE

**EDAC INC** TORONTO, ONTARIO CANADA

THESE DRAWINGS AND SPECIFICATIONS ARE THE PROPERTY OF EDAC INC., AND SHALL NOT BE REPRODUCED, OR COPIED OR USED AS THE BASIS FOR THE MANUFACTURE OR SALE OF APPARATUS WITHOUT WRITTEN PERMISSION.

|  | ACAD REFERENCE NO. | 846-ENG-MASTER   |  |
|--|--------------------|------------------|--|
|  | DRAWN: J.LEE       | DATE: APR. 22/09 |  |
|  | CHECKED:           | DATE:            |  |
|  | SCALE: 1:1         | SHEET 1 OF 2     |  |
|  | DRAWING NUMBER     | ISSUE            |  |
|  | 846-ENG-MASTE      | :R 1             |  |