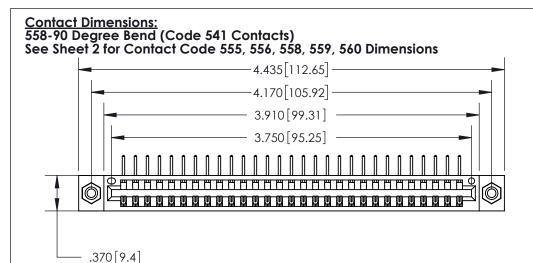

THIS IS A C.A.D. GENERATED DRAWING DO NOT MAKE MANUAL REVISIONS TO MASTER.

ISSUE NUMBER ORIGINAL

Card Slot Accepts .054 [1.37] to .070 [1.78] Thick P.C. Board .330 [8.38] Card Slot .160 [4.07] Point of Contact -

INSULATOR MATERIAL: THERMOPLASTIC POLYESTER, UL 94V-0 CONTACT MATERIAL; COPPER, NICKEL, TIN ALLOY CA-725

CONTACT PLATING: GOLD ON THE MATING AREA, TIN-LEAD ON THE CONTACT TAILS, NICKEL UNDERPLATE

## 846/896 SERIES HIGH TEMP CARD EDGE CONNECTOR PART NUMBER: 896-029-558-608

YOUR CONNECTION TO QUALITY & SERVICE

**EDAC INC** TORONTO, ONTARIO CANADA

THESE DRAWINGS AND SPECIFICATIONS ARE THE PROPERTY OF EDAC INC., AND SHALL NOT BE REPRODUCED, OR COPIED OR USED AS THE BASIS FOR THE MANUFACTURE OR SALE OF APPARATUS WITHOUT WRITTEN PERMISSION.

|  | ACAD REFERENCE NO. | 846-ENG-MASTER   |  |
|--|--------------------|------------------|--|
|  | DRAWN: J.LEE       | DATE: APR. 22/09 |  |
|  | CHECKED:           | DATE:            |  |
|  | SCALE: 1:1         | SHEET 1 OF 2     |  |
|  | DRAWING NUMBER     | ISSUE            |  |
|  | 846-ENG-MASTE      | :R 1             |  |