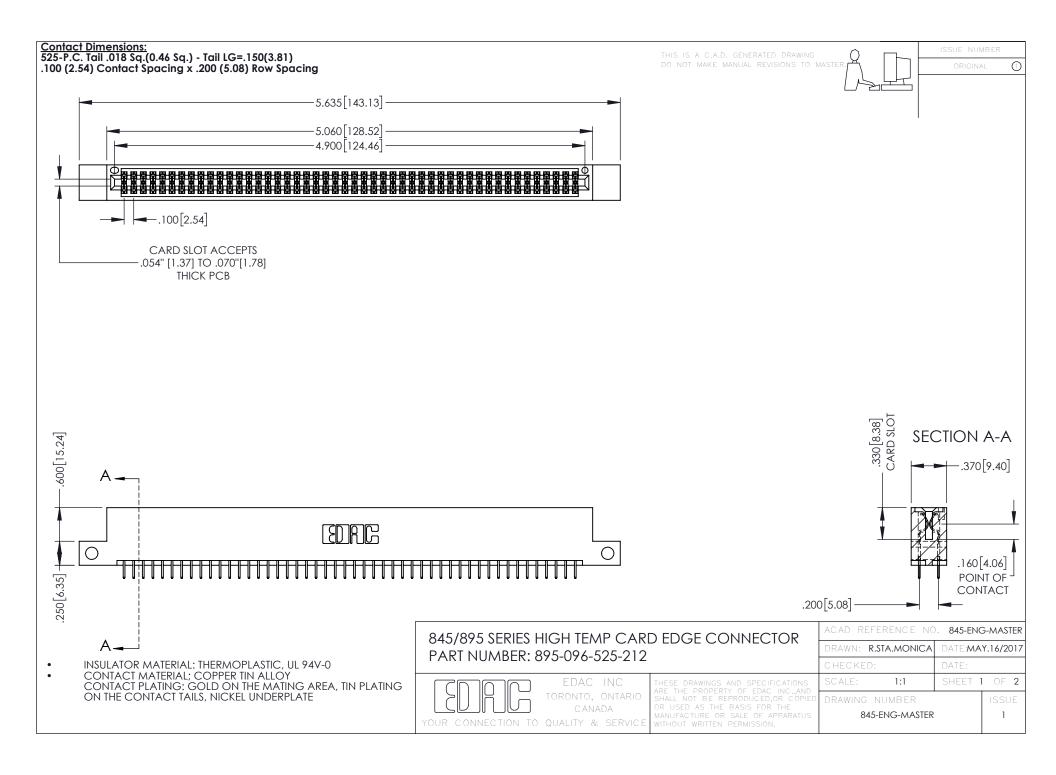

- INSULATOR MATERIAL: THERMOPLASTIC POLYESTER, UL 94V-0 DAP MATERIAL AVAILABLE UPON REQUEST
- CONTACT MATERIAL; COPPER ALLOY

**Contact Code 558** 

CONTACT PLATING: GOLD ON THE MATING AREA, TIN PLATING ON THE CONTACT TAILS, NICKEL UNDERPLATE

## 845/895 SERIES HIGH TEMP CARD EDGE CONNECTOR CONTACT CODE 555,556,558,559,560 DIMENSIONS

YOUR CONNECTION TO QUALITY & SERVICE

Contact Code 559

|   | ACAD REFERENCE NO   | . 845-ENG-MASTER |
|---|---------------------|------------------|
|   | DRAWN: R.STA.MONICA | DATE:MAY.16/2017 |
|   | CHECKED:            | DATE:            |
|   | SCALE: 1:1          | SHEET 2 OF 2     |
| D | DRAWING NUMBER      | ISSUE            |

Contact Code 560

845-ENG-MASTER