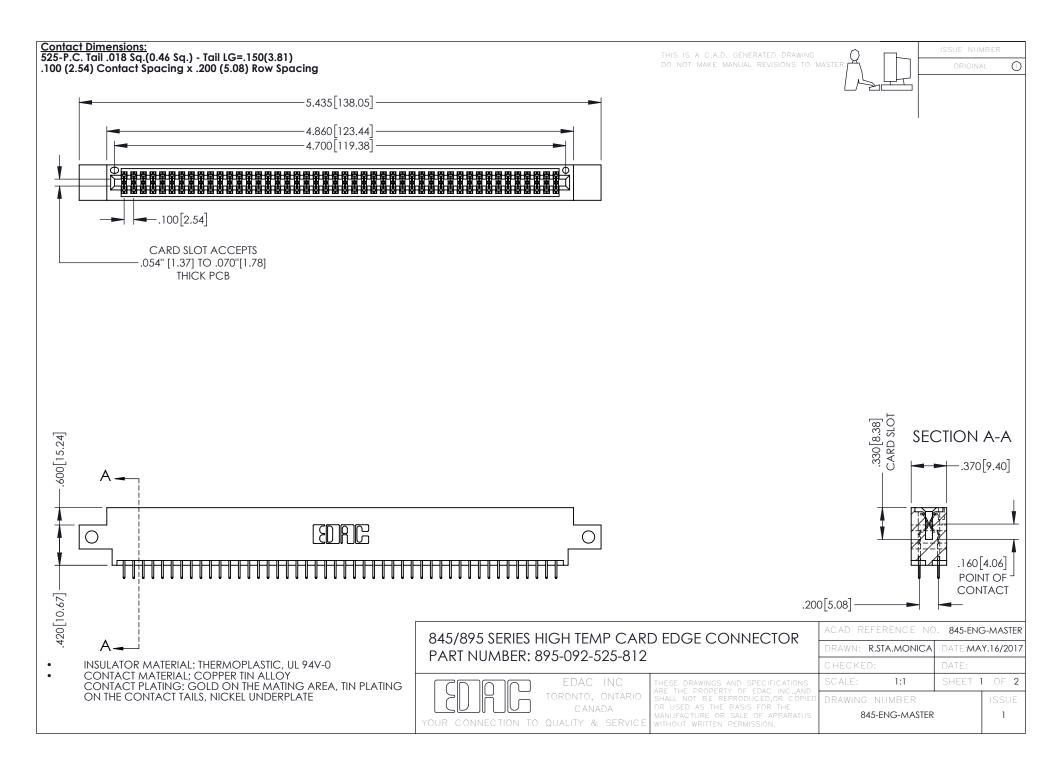

- INSULATOR MATERIAL: THERMOPLASTIC POLYESTER, UL 94V-0 DAP MATERIAL AVAILABLE UPON REQUEST
- CONTACT MATERIAL; COPPER ALLOY

**Contact Code 558** 

CONTACT PLATING: GOLD ON THE MATING AREA, TIN PLATING ON THE CONTACT TAILS, NICKEL UNDERPLATE

## 845/895 SERIES HIGH TEMP CARD EDGE CONNECTOR CONTACT CODE 555,556,558,559,560 DIMENSIONS

YOUR CONNECTION TO QUALITY & SERVICE

Contact Code 559

|   | ACAD REFERENCE NO   | . 845-ENG-MASTER |
|---|---------------------|------------------|
|   | DRAWN: R.STA.MONICA | DATE:MAY.16/2017 |
|   | CHECKED:            | DATE:            |
|   | SCALE: 1:1          | SHEET 2 OF 2     |
| D | DRAWING NUMBER      | ISSUE            |

Contact Code 560

845-ENG-MASTER