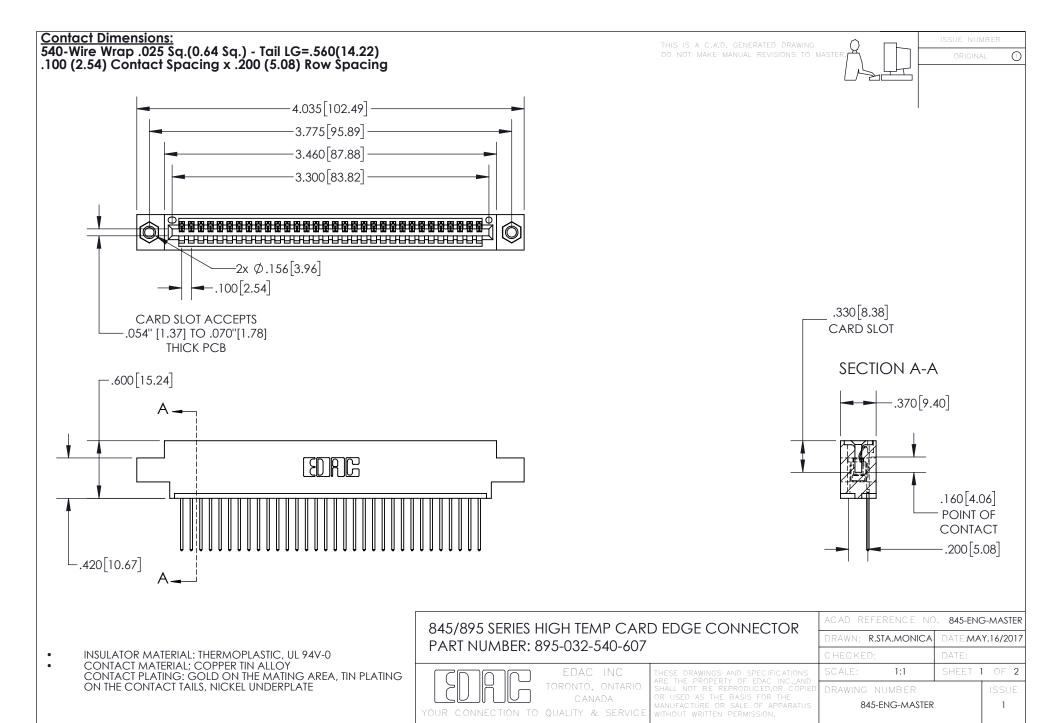

INSULATOR MATERIAL: THERMOPLASTIC POLYESTER, UL 94V-0 DAP MATERIAL AVAILABLE UPON REQUEST

**Contact Code 558** 

CONTACT MATERIAL; COPPER ALLOY CONTACT PLATING: GOLD ON THE MATING AREA, TIN PLATING ON THE CONTACT TAILS, NICKEL UNDERPLATE

## 845/895 SERIES HIGH TEMP CARD EDGE CONNECTOR CONTACT CODE 555,556,558,559,560 DIMENSIONS

YOUR CONNECTION TO QUALITY & SERVICE

Contact Code 559

|   | ACAD REFERENCE NO. 845-ENG-MASTER |                  |  |
|---|-----------------------------------|------------------|--|
|   | DRAWN: R.STA.MONICA               | DATE:MAY.16/2017 |  |
|   | CHECKED:                          | DATE:            |  |
|   | SCALE: 1:1                        | SHEET 2 OF 2     |  |
| D | DRAWING NUMBER                    | ISSUE            |  |

Contact Code 560

845-ENG-MASTER