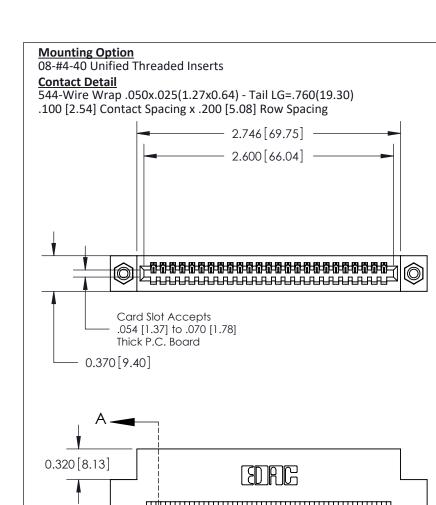

## **See Accompanying Pages for:**

- **Contact Bend Details**
- **Mounting Options**

842/892 Series High Temp Card Edge Connector Part Number: 892-025-544-108

CANADA

| ACAD REFERENCE NO. 842 ENG MASIER |                  |  |  |  |
|-----------------------------------|------------------|--|--|--|
| DRAWN: J.LEE                      | DATE: OCT. 06/09 |  |  |  |
| CHECKED:                          | DATE:            |  |  |  |
| SCALE: NTS                        | SHEET 1 OF 3     |  |  |  |
| DRAWING NUMBER                    | ISSUE            |  |  |  |

THIS IS A C.A.D. GENERATED DRAWING DO NOT MAKE MANUAL REVISIONS TO MASTER

ISSUE NUMBER

ORIGINAL

1

| 842/892 Series High Temp Card Edge Con<br>Mounting Options                    | DRAWN: J.LEE                 |         |        |  |
|-------------------------------------------------------------------------------|------------------------------|---------|--------|--|
| EDAC INC THESE DRAWINGS AND SPECIFICATIONS ARE THE PROPERTY OF EDAC INC., AND |                              | SHEET 3 | 3 OF 3 |  |
|                                                                               | ED, OR COPIED DRAWING NUMBER |         | ISSUE  |  |
| YOUR CONNECTION TO QUALITY & SERVICE WITHOUT WRITTEN PERMISS                  |                              |         | 1      |  |