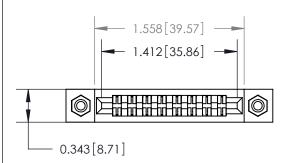

**Mounting Option** 

#4-40 Unified Threaded Inserts

## **Contact Detail**

PC Tail .023x.013(0.58x0.33) - Tail LG=.213(5.41) .156 [3.96] Contact Spacing x .200 [5.08] Row Spacing

**See Accompanying Page for:** 

**Contact Bend Details** 

**SECTION A-A** 

.095 [2.41] Point of Contact (Measured from bottom of Card Slot) Card Slot Accepts .054 [1.37]

to .070 [1.78] Thick P.C. Board

| 807/857 Series High Temp Card Edge Connector |
|----------------------------------------------|
| Part Number: 857-016-424-208                 |

YOUR CONNECTION TO QUALITY & SERVICE