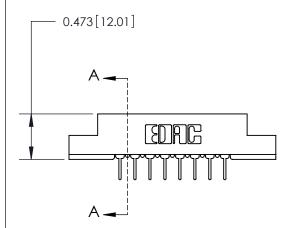

## **Contact Detail**

PC Tail .023x.013(0.58x0.33) - Tail LG=.213(5.41) .156 [3.96] Contact Spacing x .200 [5.08] Row Spacing

**See Accompanying Page for:** 

**Contact Bend Details** 

**SECTION A-A** 

.095 [2.41] Point of Contact (Measured from bottom of Card Slot) Card Slot Accepts .054 [1.37]