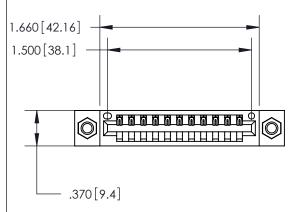

## 846/896 SERIES HIGH TEMP CARD EDGE CONNECTOR PART NUMBER: 846-011-520-607

**EDAC INC** TORONTO, ONTARIO CANADA

THESE DRAWINGS AND SPECIFICATIONS ARE THE PROPERTY OF EDAC INC.,AND SHALL NOT BE REPRODUCED, OR COPIED OR USED AS THE BASIS FOR THE MANUFACTURE OR SALE OF APPARATUS WITHOUT WRITTEN PERMISSION.

<u>Contact Dimensions:</u> 520-P.C. Tail .030x.018 (0.76x0.46) - Tail LG. = .175 (4.45) .125 (3.18) Contact Spacing x .250 (6.35) Row Spacing

- INSULATOR MATERIAL: THERMOPLASTIC POLYESTER, UL 94V-0 CONTACT MATERIAL; COPPER, NICKEL, TIN ALLOY CA-725 CONTACT PLATING: GOLD ON THE MATING AREA, TIN-LEAD
  - ON THE CONTACT TAILS, NICKEL UNDERPLATE