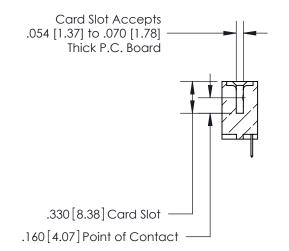

## 846/896 SERIES HIGH TEMP CARD EDGE CONNECTOR CONTACT CODE 555,556,558,559,560 DIMENSIONS

.150 [3.81]

YOUR CONNECTION TO QUALITY & SERVICE

**Contact Code 559** 

**EDAC INC** TORONTO, ONTARIO CANADA

THESE DRAWINGS AND SPECIFICATIONS ARE THE PROPERTY OF EDAC INC.,AND SHALL NOT BE REPRODUCED, OR COPIED OR USED AS THE BASIS FOR THE MANUFACTURE OR SALE OF APPARATUS WITHOUT WRITTEN PERMISSION.

**Contact Code 560** 

INSULATOR MATERIAL: THERMOPLASTIC POLYESTER, UL 94V-0 CONTACT MATERIAL; COPPER, NICKEL, TIN ALLOY CA-725 CONTACT PLATING: GOLD ON THE MATING AREA, TIN-LEAD ON THE CONTACT TAILS, NICKEL UNDERPLATE

**Contact Code 558** 