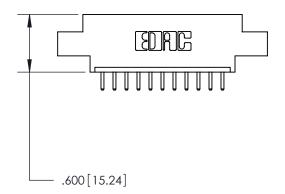

THIS IS A C.A.D. GENERATED DRAWING DO NOT MAKE MANUAL REVISIONS TO MASTER.

ISSUE NUMBER

.165[4.19]

.375 [9.54]

ORIGINAL

1

.060 [1.52] .125(3.18) to .210(5.33) **Outside Tails** .125(3.18) to .210(5.33) **Outside Tails** 