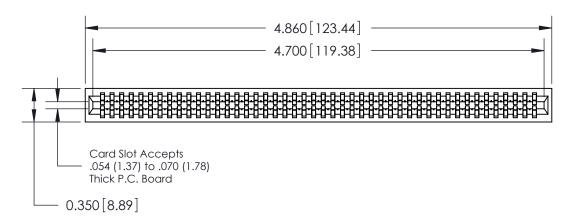

THIS IS A C.A.D. GENERATED DRAWING DO NOT MAKE MANUAL REVISIONS TO MASTER.

ISSUE NUMBER

ORIGINAL

Contact Information
522-P.C. Tail, Regular Point - Tail LG.=.375(9.53)
.100" (2.54mm) Contact Spacing x .200" (5.08mm) Row Spacing

0.645[16.38]
0.100[2.54]
EDRG

ACAD REFERENCE NO.

DRAWING NUMBER

J.LEE

745-ENG MASTER

DRAWN:

SCALE:

CHECKED: