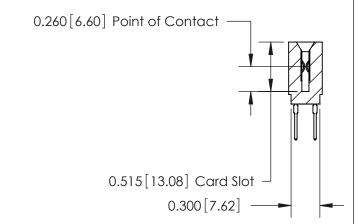

THIS IS A C.A.D. GENERATED DRAWING DO NOT MAKE MANUAL REVISIONS TO MASTER.

ISSUE NUMBER

ORIGINAL

Contact Information
522-P.C. Tail, Regular Point - Tail LG.=.375(9.53)
.100" (2.54mm) Contact Spacing x .200" (5.08mm) Row Spacing

0.645[16.38]
0.100[2.54]
EDRG

ACAD REFERENCE NO.

DRAWING NUMBER

J.LEE

745-ENG MASTER

DRAWN:

SCALE:

CHECKED: