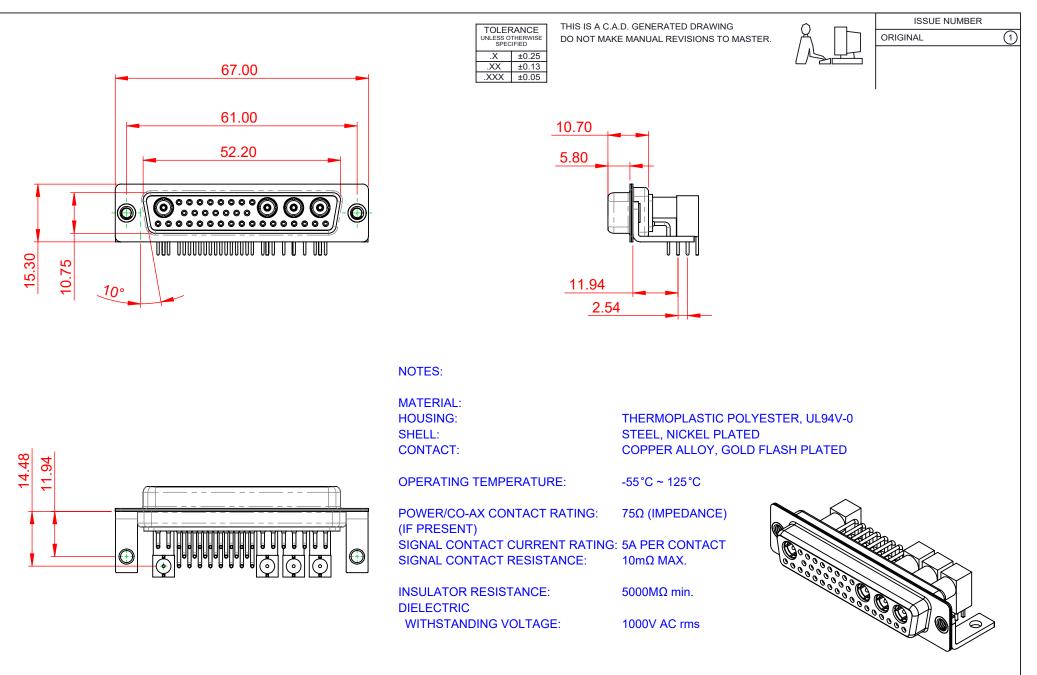

|                    | COMBINATION D-SUB                                             |                                                                                                                                                                                                                |                          | SW REFERENCE NO.: 630 COMBO ASSEMBLY |                    |       |  |
|--------------------|---------------------------------------------------------------|----------------------------------------------------------------------------------------------------------------------------------------------------------------------------------------------------------------|--------------------------|--------------------------------------|--------------------|-------|--|
|                    |                                                               |                                                                                                                                                                                                                |                          | C.B                                  | DATE: JAN. 01/2019 |       |  |
|                    |                                                               |                                                                                                                                                                                                                |                          | CHECKED:                             |                    | DATE: |  |
|                    | EDAC INC<br>TORONTO, ONTARIO<br>CANADA<br>O QUALITY & SERVICE | THESE DRAWINGS AND SPECIFICATIONS<br>ARE THE PROPERTY OF EDAC INC.,AND<br>SHALL NOT BE REPRODUCED,OR COPIED<br>OR USED AS THE BASIS FOR THE<br>MANUFACTURE OR SALE OF APPARATUS<br>WITHOUT WRITTEN PERMISSION. | SCALE: (I                | IN C.A.D. 1:1)                       | SHEET 1 OF         | 2     |  |
|                    |                                                               |                                                                                                                                                                                                                | DRAWING NUMBER: 630-36W4 |                                      | 4240-7NC           | ISSUE |  |
| YOUR CONNECTION TO |                                                               |                                                                                                                                                                                                                | PART NUME                | BER: 630-36W4                        | 4240-7NC           | 1     |  |