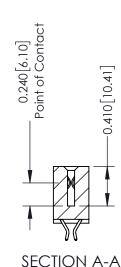

**Mounting Option** 

12-.128 (3.25) Dia. Side Mounting Holes

**Contact Detail** 

556-Extender Board Bend (Code 520 Contacts) .100 [2.54] Contact Spacing x .200 [5.08] Row Spacing