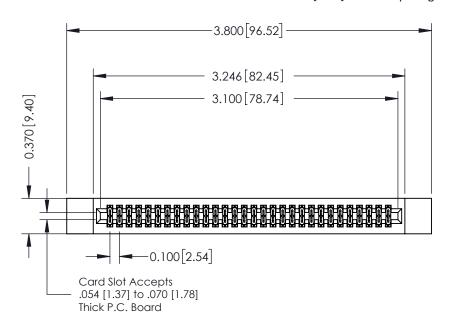

## **See Accompanying Pages for:**

- **Contact Bend Details**
- **Mounting Options**

342 / 392 Card Edge Connector Part Number: 392-060-556-212

YOUR CONNECTION TO QUALITY & SERVICE

CANADA

342 ENG MASTER J.LEE DATE: OCT. 06/09 SHEET 1 OF 3