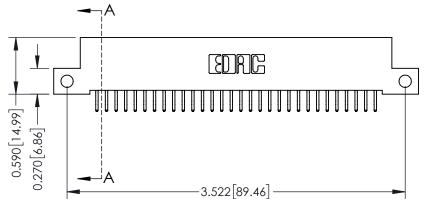

## **See Accompanying Pages for:**

- **Contact Bend Details**
- **Mounting Options**

342 / 392 Card Edge Connector Part Number: 392-060-556-212

YOUR CONNECTION TO QUALITY & SERVICE

CANADA

342 ENG MASTER J.LEE DATE: OCT. 06/09 SHEET 1 OF 3