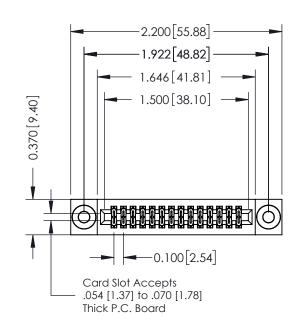

## **See Accompanying Pages for:**

- **Contact Bend Details**
- **Mounting Options**

| 342 / 392 Card Edge Connector |
|-------------------------------|
| Part Number: 392-028-524-203  |

342 ENG MASTER DATE: OCT. 06/09 J.LEE NTS SHEET 1 OF 3