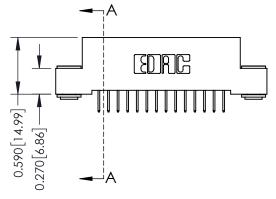

**Mounting Option** 

03-.116 (2.95) I.D. Floating Eyelets

**Contact Detail** 

524-P.C. Tail .018 Sq.(0.46 Sq.) - Tail LG=.185(4.70) .100 [2.54] Contact Spacing x .200 [5.08] Row Spacing





## 0.240 [6.10] Point of Contact 0.410[10.41] SECTION A-A

## **See Accompanying Pages for:**

- **Contact Bend Details**
- **Mounting Options**

| 342 / 392 Card Edge Connector |
|-------------------------------|
| Part Number: 392-028-524-203  |



342 ENG MASTER DATE: OCT. 06/09 J.LEE NTS SHEET 1 OF 3

342 Assembly

THIS IS A C.A.D. GENERATED DRAWING DO NOT MAKE MANUAL REVISIONS TO MASTER. ISSUE NUMBER

ORIGINAL

1



| 342 / 392 Series Card Edge Connector<br>Contact Bend Detail |                                                                                                                                              | ACAD REFERENCE NO. 342 ENG MASTER |             |          |          |
|-------------------------------------------------------------|-------------------------------