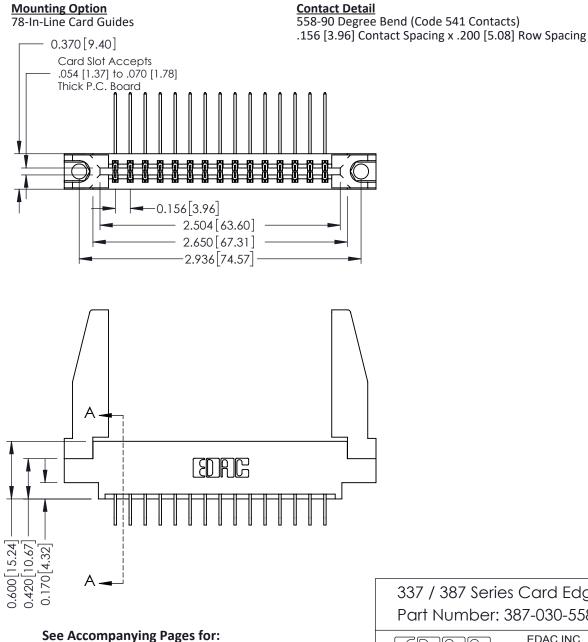

**Contact Bend Details** 

**Mounting Options** 

THIS IS A C.A.D. GENERATED DRAWING DO NOT MAKE MANUAL REVISIONS TO MASTER.

ISSUE NUMBER ORIGINAL

Point of Contact Card Slot 0.330 [8.38] 0.160[4.06]

337 ENG MASTER

337 / 387 Series Card Edge Connector Part Number: 387-030-558-878

**EDAC INC** TORONTO, ONTARIO CANADA

THESE DRAWINGS AND SPECIFICATIONS ARE THE PROPERTY OF EDAC INC., AND SHALL NOT BE REPRODUCED, OR COPIED OR USED AS THE BASIS FOR THE MANUFACTURE OR SALE OF APPARATUS WITHOUT WRITTEN PERMISSION.

| DRAWN: J.LEE   | DATE: OCT. 06/09 |               |  |
|----------------|------------------|---------------|--|
| CHECKED:       | DATE:            |               |  |
| SCALE: NTS     | SHEET            | 1 <b>OF</b> 3 |  |
| DRAWING NUMBER |                  | ISSUE         |  |
| 337 Assembly   |                  | 1             |  |