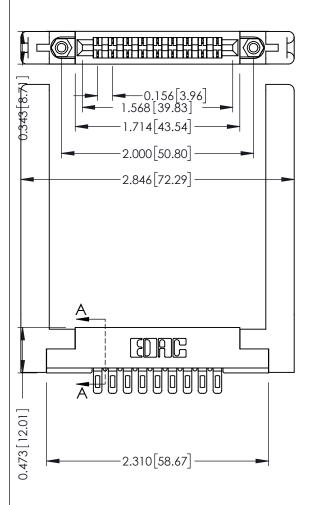

.156 [3.96] Contact Spacing x .200 [5.08] Row Spacing

ISSUE NUMBER

SECTION A-A

ORIGINAL

**See Accompanying Pages for:** 

- **Contact Bend Details**
- **Mounting Options**

307 / 357 Card Edge Connector Part Number: 357-009-401-158 **EDAC INC** 

.175 [4.45] Point of Contact (FROM BTM OF SLOT)

Card Slot Accepts .054 [1.37] to .070 [1.78] Thick P.C. Board