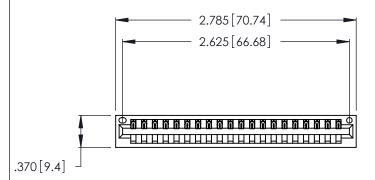

346/396 SERIES CARD EDGE CONNECTOR PART NUMBER: 346-020-540-101

**EDAC INC** TORONTO, ONTARIO CANADA

THESE DRAWINGS AND SPECIFICATIONS ARE THE PROPERTY OF EDAC INC., AND SHALL NOT BE REPRODUCED, OR COPIED OR USED AS THE BASIS FOR THE MANUFACTURE OR SALE OF APPARATUS WITHOUT WRITTEN PERMISSION.

<u>Contact Dimensions:</u>
540-Wire Wrap .025 Sq. (0.64 Sq.) - Tail LG. =.560 (14.22)
.125 (3.18) Contact Spacing x .250 (6.35) Row Spacing

- INSULATOR MATERIAL: THERMOPLASTIC POLYESTER, UL 94V-0 CONTACT MATERIAL; COPPER, NICKEL, TIN ALLOY CA-725
- CONTACT PLATING: GOLD ON THE MATING AREA, TIN-LEAD ON THE CONTACT TAILS, NICKEL UNDERPLATE