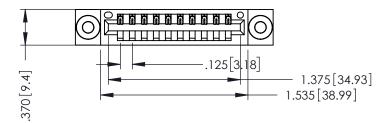

346/396 SERIES CARD EDGE CONNECTOR PART NUMBER: 346-010-540-603

YOUR CONNECTION TO QUALITY & SERVICE

**EDAC INC** TORONTO, ONTARIO CANADA

THESE DRAWINGS AND SPECIFICATIONS ARE THE PROPERTY OF EDAC INC., AND SHALL NOT BE REPRODUCED, OR COPIED OR USED AS THE BASIS FOR THE MANUFACTURE OR SALE OF APPARATUS WITHOUT WRITTEN PERMISSION.

THIS IS A C.A.D. GENERATED DRAWING DO NOT MAKE MANUAL REVISIONS TO MASTER.

ISSUE NUMBER

ORIGINAL

1

INSULATOR MATERIAL: THERMOPLASTIC POLYESTER, UL 94V-0 CONTACT MATERIAL; COPPER, NICKEL, TIN ALLOY CA-725 CONTACT PLATING: GOLD ON THE MATING AREA, TIN-LEAD ON THE CONTACT TAILS, NICKEL UNDERPLATE