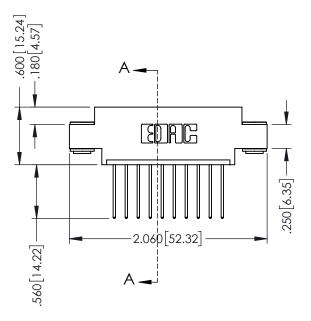

## 346/396 SERIES CARD EDGE CONNECTOR CONTACT CODE 555,556,558,559,560 DIMENSIONS

YOUR CONNECTION TO QUALITY & SERVICE

**EDAC INC** TORONTO, ONTARIO CANADA

THESE DRAWINGS AND SPECIFICATIONS ARE THE PROPERTY OF EDAC INC.,AND SHALL NOT BE REPRODUCED, OR COPIED OR USED AS THE BASIS FOR THE MANUFACTURE OR SALE OF APPARATUS WITHOUT WRITTEN PERMISSION.

## **Contact Code 555**

## **Contact Code 556**

INSULATOR MATERIAL: THERMOPLASTIC POLYESTER, UL 94V-0 CONTACT MATERIAL; COPPER, NICKEL, TIN ALLOY CA-725 CONTACT PLATING: GOLD ON THE MATING AREA, TIN-LEAD

ON THE CONTACT TAILS, NICKEL UNDERPLATE