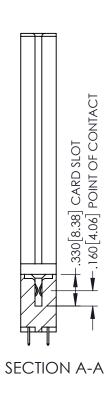

<u>Contact Dimensions:</u>
525-P.C. Tail .018 Sq.(0.46 Sq.) - Tail LG=.150(3.81)
.100 (2.54) Contact Spacing x .200 (5.08) Row Spacing

1

INSULATOR MATERIAL: THERMOPLASTIC PBT BLACK, UL 94V-0

CONTACT MATERIAL; COPPER TIN ALLOY

CONTACT PLATING: GOLD ON THE MATING AREA, TIN PLATING ON THE CONTACT TAILS, NICKEL UNDERPLATE

345/395 SERIES CARD EDGE CONNECTOR PART NUMBER: 345-114-525-578

YOUR CONNECTION TO QUALITY & SERVICE

| ACAD REFERENCE NO. 345-ENG-MASTER |                 |           |
|-----------------------------------|-----------------|-----------|
| DRAWN: R.STA.MONICA               | DATE: <b>MA</b> | Y.16/2017 |
| CHECKED:                          | DATE:           |           |
| SCALE: 1:1                        | SHEET 1         | OF 2      |
| DRAWING NUMBER                    |                 | ISSUE     |
| 345-ENG-MASTER                    |                 | 1         |