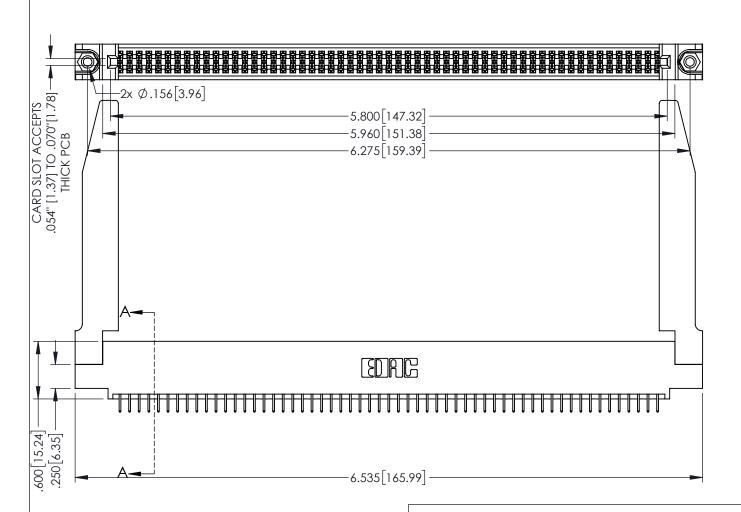

<u>Contact Dimensions:</u>
525-P.C. Tail .018 Sq.(0.46 Sq.) - Tail LG=.150(3.81)
.100 (2.54) Contact Spacing x .200 (5.08) Row Spacing

1

INSULATOR MATERIAL: THERMOPLASTIC PBT BLACK, UL 94V-0

CONTACT MATERIAL; COPPER TIN ALLOY

CONTACT PLATING: GOLD ON THE MATING AREA, TIN PLATING ON THE CONTACT TAILS, NICKEL UNDERPLATE

345/395 SERIES CARD EDGE CONNECTOR PART NUMBER: 345-114-525-578

YOUR CONNECTION TO QUALITY & SERVICE

| ACAD REFERENCE NO. 345-ENG-MASTER |                 |           |
|-----------------------------------|-----------------|-----------|
| DRAWN: R.STA.MONICA               | DATE: <b>MA</b> | Y.16/2017 |
| CHECKED:                          | DATE:           |           |
| SCALE: 1:1                        | SHEET 1         | OF 2      |
| DRAWING NUMBER                    |                 | ISSUE     |
| 345-ENG-MASTER                    |                 | 1         |