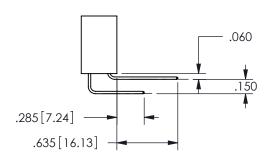

## .240[6.1] .600[15.24] EDRG .250[6.35] .100[2.54]

<u>Contact Dimensions:</u>
560-Extender Board Bend (Code 523 Contacts)
See Sheet 2 for Contact Code 555, 556, 558, 559, 560 **Dimensions** 

| 345/395 SERIES CARD EDGE CONNECTOR |  |
|------------------------------------|--|
| PART NUMBER: 345-048-560-507       |  |

SECTION A-A

ISSUE NUMBER ORIGINAL

1

**Contact Code 558** 

Contact Code 559

**Contact Code 560** 

INSULATOR MATERIAL: THERMOPLASTIC POLYESTER, UL 94V-0

DAP MATERIAL AVAILABLE UPON REQUEST

CONTACT MATERIAL; COPPER ALLOY

CONTACT PLATING: GOLD ON THE MATING AREA, TIN PLATING ON THE CONTACT TAILS, NICKEL UNDERPLATE

345/395 SERIES CARD EDGE CONNECTOR CONTACT CODE 555,556,558,559,560 DIMENSIONS