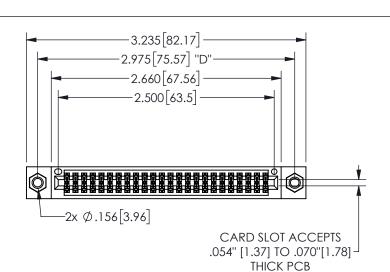

THIS IS A C.A.D. GENERATED DRAWING DO NOT MAKE MANUAL REVISIONS TO MASTER.

ISSUE NUMBER

ORIGINAL

1

.160 4.06 .330[8.38] POINT OF CARD SLOT CONTACT .370 9.4

## .240[6.1] .600[15.24] EDRG .250[6.35] .100[2.54]

<u>Contact Dimensions:</u>
560-Extender Board Bend (Code 523 Contacts)
See Sheet 2 for Contact Code 555, 556, 558, 559, 560 **Dimensions** 

| 345/395 SERIES CARD EDGE CONNECTOR |  |
|------------------------------------|--|
| PART NUMBER: 345-048-560-507       |  |