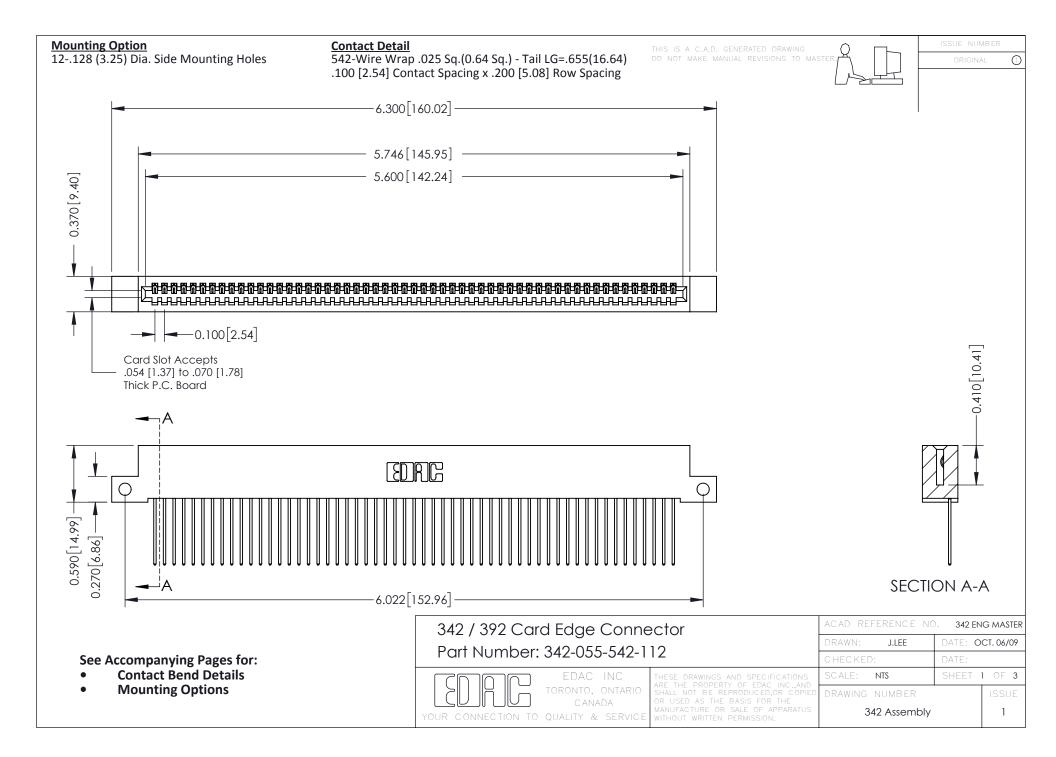

THIS IS A C.A.D. GENERATED DRAWING DO NOT MAKE MANUAL REVISIONS TO MASTER. ISSUE NUMBER

ORIGINAL

1



| 342 / 392 Series Card Edge Connector<br>Contact Bend Detail |                                                                                                                                                                                                  | ACAD REFERENCE NO. 342 ENG MASTER |             |                  |        |
|-------------------------------------------------------------|--------------------------------------------------------------------------------------------------------------------------------------------------------------------------------------------------|-----------------------------------|-------------|------------------|--------|
|