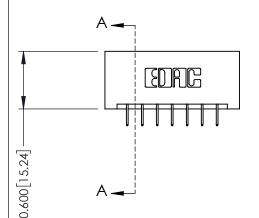

## **Mounting Option** 01-No Mounting Lugs

- 0.370[9.40] Card Slot Accepts .054 [1.37] to .070 [1.78] Thick P.C. Board **—**0.156[3.96] 1.256[31.90]

- 1.402 [35.61]