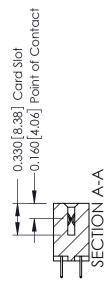

## **Contact Detail**

524-P.C. Tail .018 Sq.(0.46 Sq.) - Tail LG=.175(4.45) .156 [3.96] Contact Spacing x .200 [5.08] Row Spacing

THIS IS A C.A.D. GENERATED DRAWING DO NOT MAKE MANUAL REVISIONS TO MASTER.