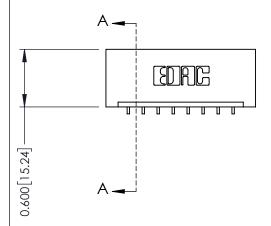

| 337 / 387 Series Card Edge Connector |
|--------------------------------------|
| Part Number: 337-008-559-101         |

**EDAC INC** TORONTO, ONTARIO CANADA

THESE DRAWINGS AND SPECIFICATIONS ARE THE PROPERTY OF EDAC INC.,AND SHALL NOT BE REPRODUCED, OR COPIED OR USED AS THE BASIS FOR THE MANUFACTURE OR SALE OF APPARATUS WITHOUT WRITTEN PERMISSION.