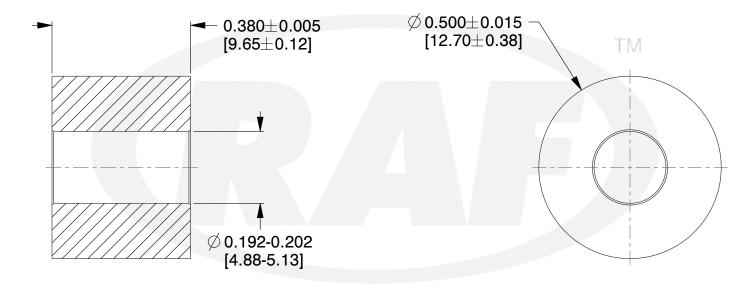

## **NOTES:**

- 1. Material: Polyamide (Nylon) (L-P-410), Composition 6/6
- 2. Finish: Plain
- 3. All Drawing Dimensions are in Inches [mm]
- 4. Unless otherwise specified, Edge Breaks, Radii or Countersinks 0.005-0.015
- 5. All features in accordance with NAS61

NAS61-3C-038

1/2" Round Spacer

COMPONENT