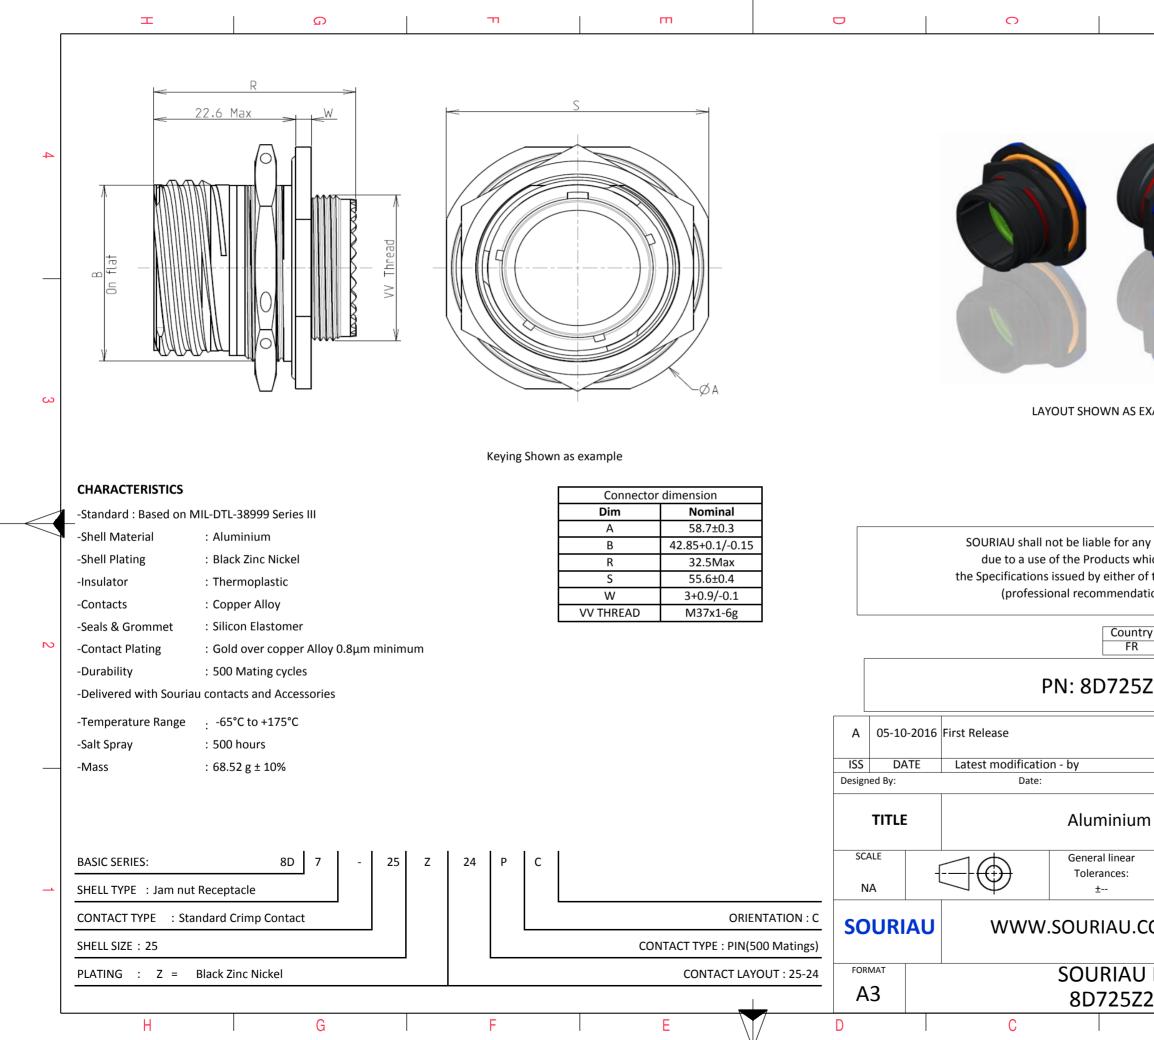

|                                                                                                                         | Φ                      |                               | A       |        |   |  |  |
|-------------------------------------------------------------------------------------------------------------------------|------------------------|-------------------------------|---------|--------|---|--|--|
|                                                                                                                         |                        |                               |         |        | 4 |  |  |
| AS EXA                                                                                                                  | AMPLE                  |                               |         |        | 3 |  |  |
| whic<br>er of t<br>adatio<br>untry<br>R                                                                                 | n, technical n         | mply with<br>by a third party | ol List |        | 2 |  |  |
|                                                                                                                         |                        |                               |         |        |   |  |  |
|                                                                                                                         |                        | CUSTOMER I                    | DRAWING | MOD N° |   |  |  |
| um                                                                                                                      | m Receptacle 8D series |                               |         |        |   |  |  |
| ar                                                                                                                      | NPRDS / PROJECT<br>859 |                               |         |        |   |  |  |
| I.COM<br>This document is the property of<br>SOURIAU<br>it must not be reproduced or<br>communicated without permission |                        |                               |         |        |   |  |  |
|                                                                                                                         | DRG N°                 |                               |         | SHEET  |   |  |  |
| 022                                                                                                                     | 4PC-C<br>B             |                               | Α       | 1/2    | J |  |  |
|                                                                                                                         |                        |                               | -       |        |   |  |  |