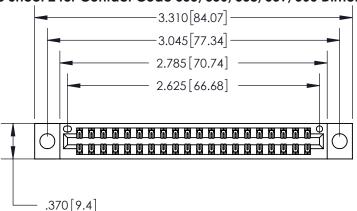

<u>Contact Dimensions:</u> 556-Extender Board Bend (Code 520 Contacts) See Sheet 2 for Contact Code 555, 556, 558, 559, 560 Dimensions

INSULATOR MATERIAL: THERMOPLASTIC POLYESTER, UL 94V-0 CONTACT MATERIAL; COPPER, NICKEL, TIN ALLOY CA-725

CONTACT PLATING: GOLD ON THE MATING AREA, TIN-LEAD

ON THE CONTACT TAILS, NICKEL UNDERPLATE

846/896 SERIES HIGH TEMP CARD EDGE CONNECTOR PART NUMBER: 896-040-556-804

YOUR CONNECTION TO QUALITY & SERVICE

**EDAC INC** TORONTO, ONTARIO CANADA

THESE DRAWINGS AND SPECIFICATIONS ARE THE PROPERTY OF EDAC INC.,AND SHALL NOT BE REPRODUCED, OR COPIED OR USED AS THE BASIS FOR THE MANUFACTURE OR SALE OF APPARATUS WITHOUT WRITTEN PERMISSION.

| ACAD REFERENCE NO. | 846-ENG-MASTER   |
|--------------------|------------------|
| DRAWN: J.LEE       | DATE: APR. 22/09 |
| CHECKED:           | DATE:            |
| SCALE: 1:1         | SHEET 1 OF 2     |
| DRAWING NUMBER     | ISSUE            |
| 846-ENG-MASTE      | R 1              |