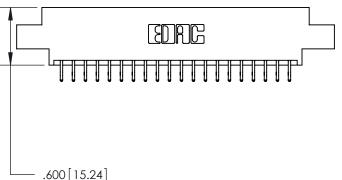

CONTACT PLATING: GOLD ON THE MATING AREA, TIN-LEAD

ON THE CONTACT TAILS, NICKEL UNDERPLATE

846/896 SERIES HIGH TEMP CARD EDGE CONNECTOR PART NUMBER: 896-040-556-804

YOUR CONNECTION TO QUALITY & SERVICE

**EDAC INC** TORONTO, ONTARIO CANADA

THESE DRAWINGS AND SPECIFICATIONS ARE THE PROPERTY OF EDAC INC.,AND SHALL NOT BE REPRODUCED, OR COPIED OR USED AS THE BASIS FOR THE MANUFACTURE OR SALE OF APPARATUS WITHOUT WRITTEN PERMISSION.

| ACAD REFERENCE NO. | 846-ENG-MASTER   |
|--------------------|------------------|
| DRAWN: J.LEE       | DATE: APR. 22/09 |
| CHECKED:           | DATE:            |
| SCALE: 1:1         | SHEET 1 OF 2     |
| DRAWING NUMBER     | ISSUE            |
| 846-ENG-MASTE      | R 1              |