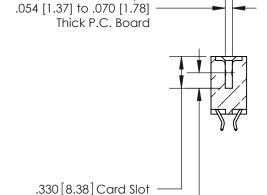

THIS IS A C.A.D. GENERATED DRAWING DO NOT MAKE MANUAL REVISIONS TO MASTER.

ISSUE NUMBER

ORIGINAL

Card Slot Accepts

.160 [4.07] Point of Contact -

THIS IS A C.A.D. GENERATED DRAWING DO NOT MAKE MANUAL REVISIONS TO MASTER.

ISSUE NUMBER

.165[4.19]

.375 [9.54]

ORIGINAL

1

.060 [1.52] .125(3.18) to .210(5.33) **Outside Tails** .125(3.18) to .210(5.33) **Outside Tails** 

**Contact Code 560** 

INSULATOR MATERIAL: THERMOPLASTIC POLYESTER, UL 94V-0 CONTACT MATERIAL; COPPER, NICKEL, TIN ALLOY CA-725 CONTACT PLATING: GOLD ON THE MATING AREA, TIN-LEAD ON THE CONTACT TAILS, NICKEL UNDERPLATE