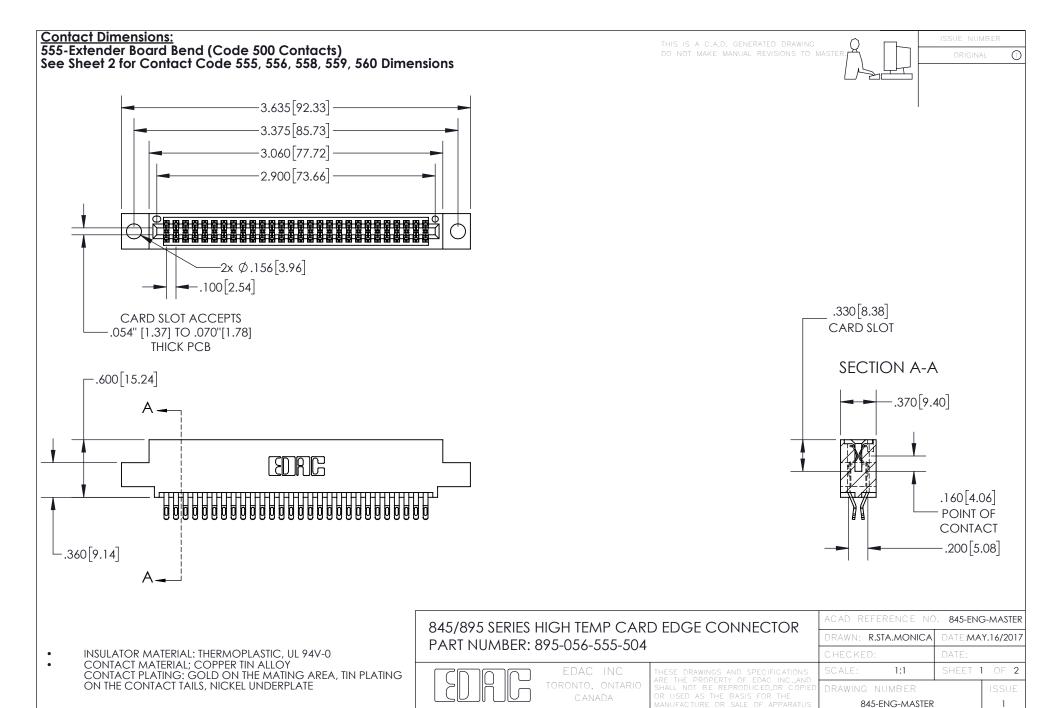

YOUR CONNECTION TO QUALITY & SERVICE

- INSULATOR MATERIAL: THERMOPLASTIC POLYESTER, UL 94V-0 DAP MATERIAL AVAILABLE UPON REQUEST
- CONTACT MATERIAL; COPPER ALLOY

CONTACT PLATING: GOLD ON THE MATING AREA, TIN PLATING ON THE CONTACT TAILS, NICKEL UNDERPLATE