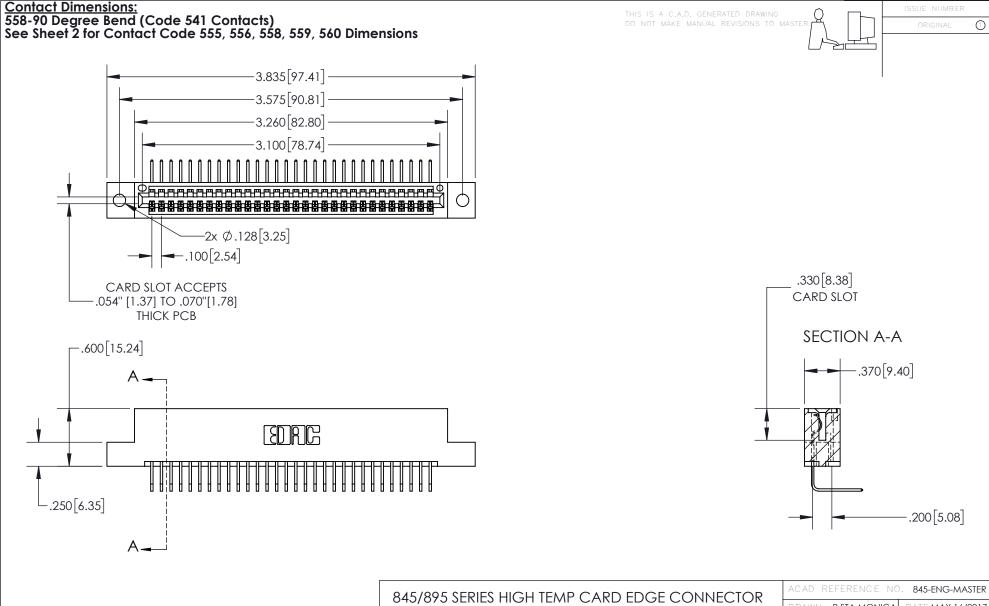

845-ENG-MASTER

INSULATOR MATERIAL: THERMOPLASTIC POLYESTER, UL 94V-0 DAP MATERIAL AVAILABLE UPON REQUEST

**Contact Code 558** 

CONTACT MATERIAL; COPPER ALLOY CONTACT PLATING: GOLD ON THE MATING AREA, TIN PLATING ON THE CONTACT TAILS, NICKEL UNDERPLATE